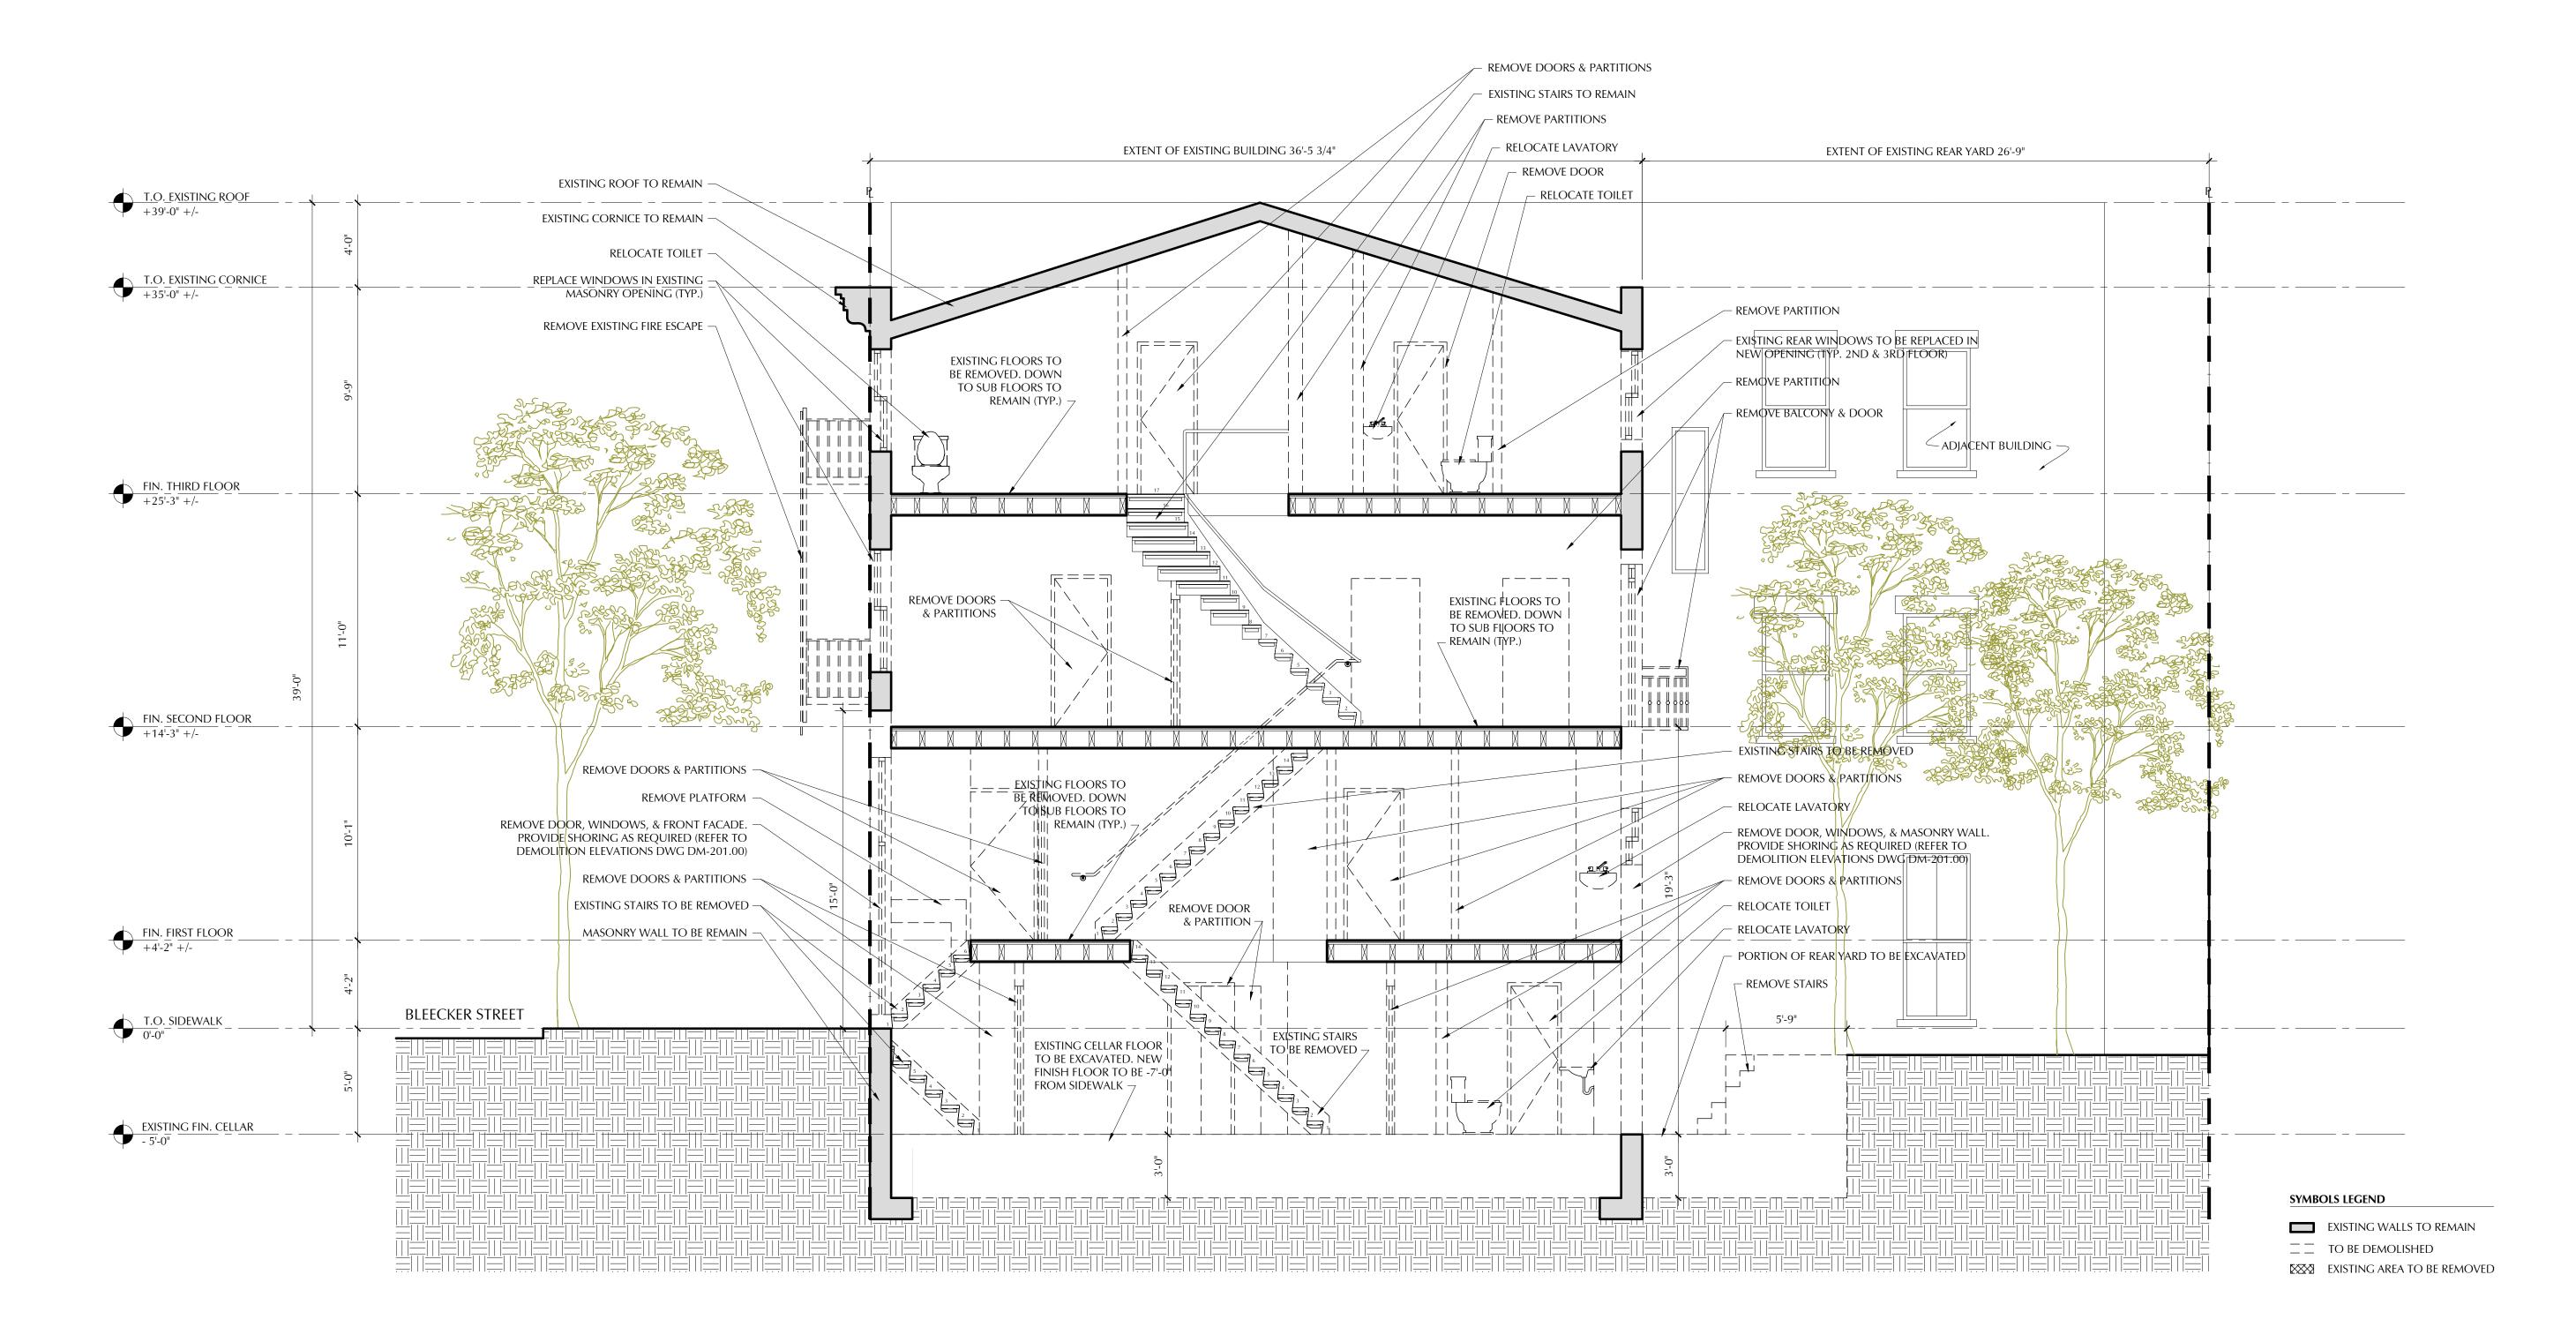

\_

DEMOLITION - REAR ELEVATION

1 DEMOLITION - BUILDING SECTION

SCALE: 1/4" = 1'-0"

MICHAEL ZENREICH, PC A R C H I T E C T 149 West 36 th Street, 7th Floor New York, N.Y. 10018 Tel. (212) 242-7440

ALL RIGHTS RESERVED. ALL DRAWING SPECIFICATIONS AND COPIES THEREOF FURNISHED BY THE ARCHITECT ARE AND SHALL REMAIN HIS PROPERTY. THEY ARE NOT TO BE USED ON THIS OR ANY OTHER PROJECT UNLESS WRITTEN PERMISSION IS GIVEN BY MICHAEL ZENREICH, AIA.

Date Revision

Drawn By: DG Checked By: MR

WRITTEN DIMENSIONS ON THESE
DRAWINGS SHALL HAVE PRECEDENCE
OVER SCALED DIMENSIONS.
CONTRACTOR SHALL VERIFY AND
BE RESPONSIBLE FOR ALL DIMENSIONS
AND CONDITIONS ON THE JOB, AND
THIS OFFICE MUST BE NOTIFIED OF
OF ANY VARIATIONS FROM THE
DIMENSIONS AND CONDITIONS
SHOWN ON THESE DRAWINGS. SHOP
DETAILS ARE TO BE SUBMITTED TO
THIS OFFICE FOR APPROVAL BEFORE
PROCEEDING WITH FABRICATION.

Sea

Location : 13 BLEECKER STREET

NEW YORK, NY 10012

Title:

DEMOLITION
BUILDING SECTION

Date: **03.09.2017**Scale: **As Noted**Project #: **2013-97** 

Drawing No.:

DM-401.00