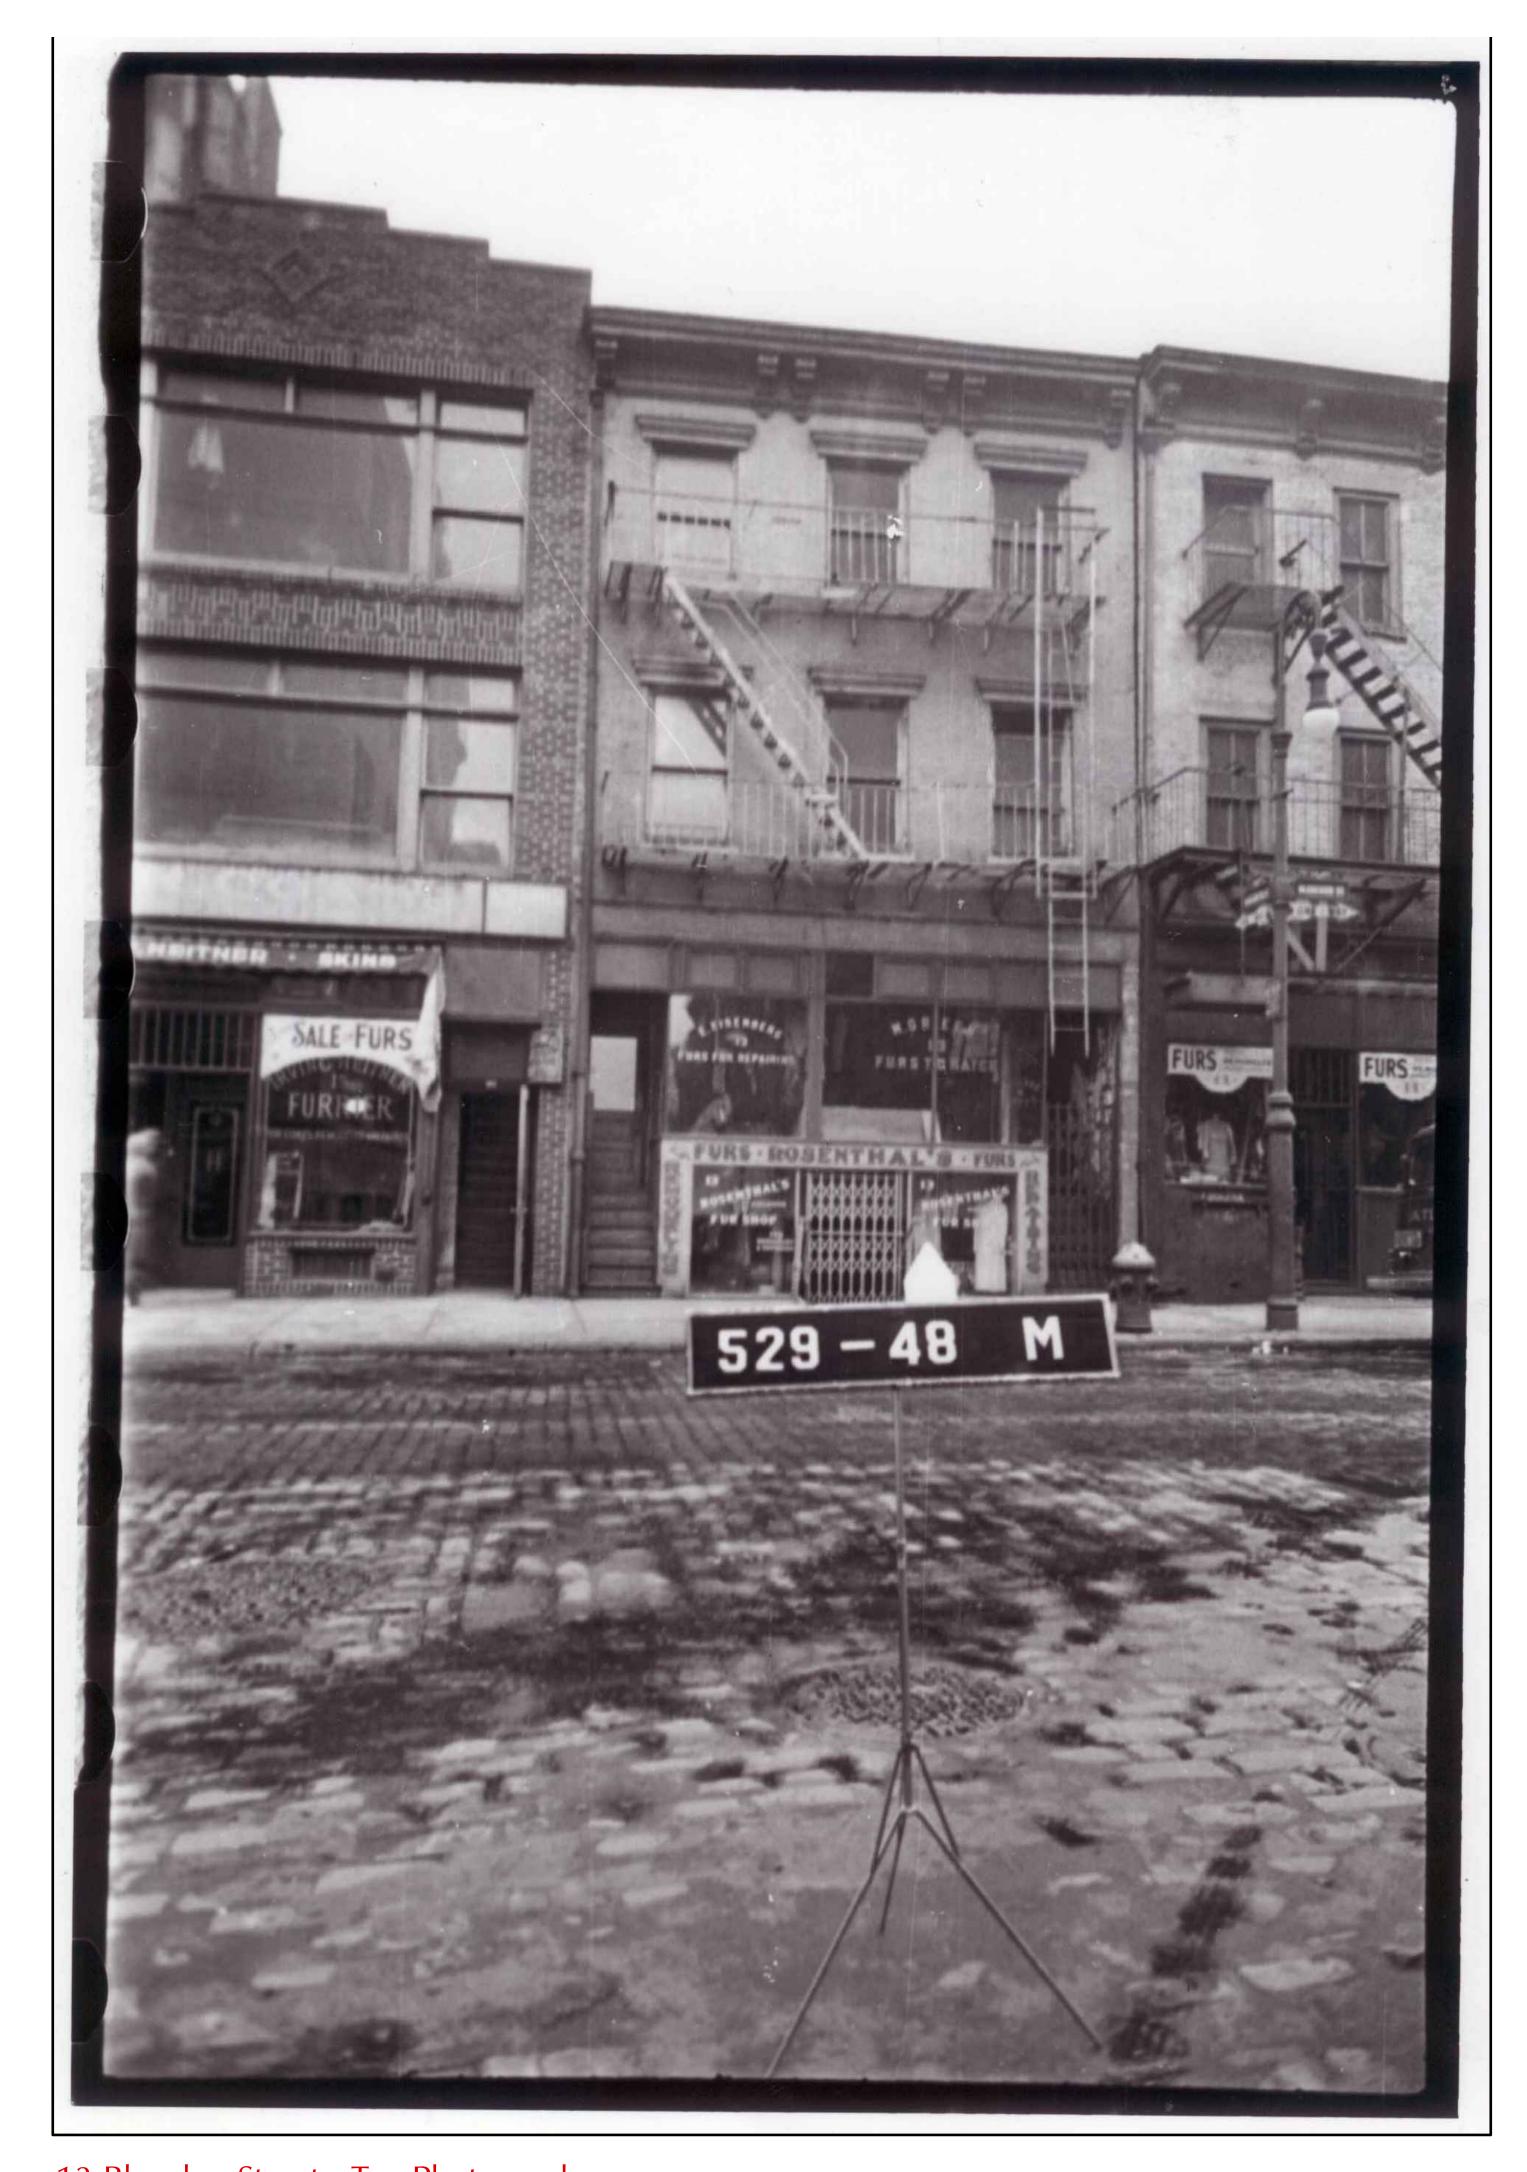

Sool:

Location:
13 BLEECKER STREET
NEW YORK, NY 10012

Title:

LPC Photographs

Date: 09.27.2016
Scale: As Noted
Project #: 2013-97
Drawing No.:

LPC-103.00

13 Bleecker Street - Current Photograph

ALL RIGHTS RESERVED. ALL DRAWING SPECIFICATIONS AND COPIES THEREOF FURNISHED BY THE ARCHITECT ARE AND SHALL REMAIN HIS PROPERTY. THEY ARE NOT TO BE USED ON THIS OR ANY OTHER PROJECT UNLESS WRITTEN PERMISSION IS GIVEN BY MICHAEL ZENREICH, AIA.