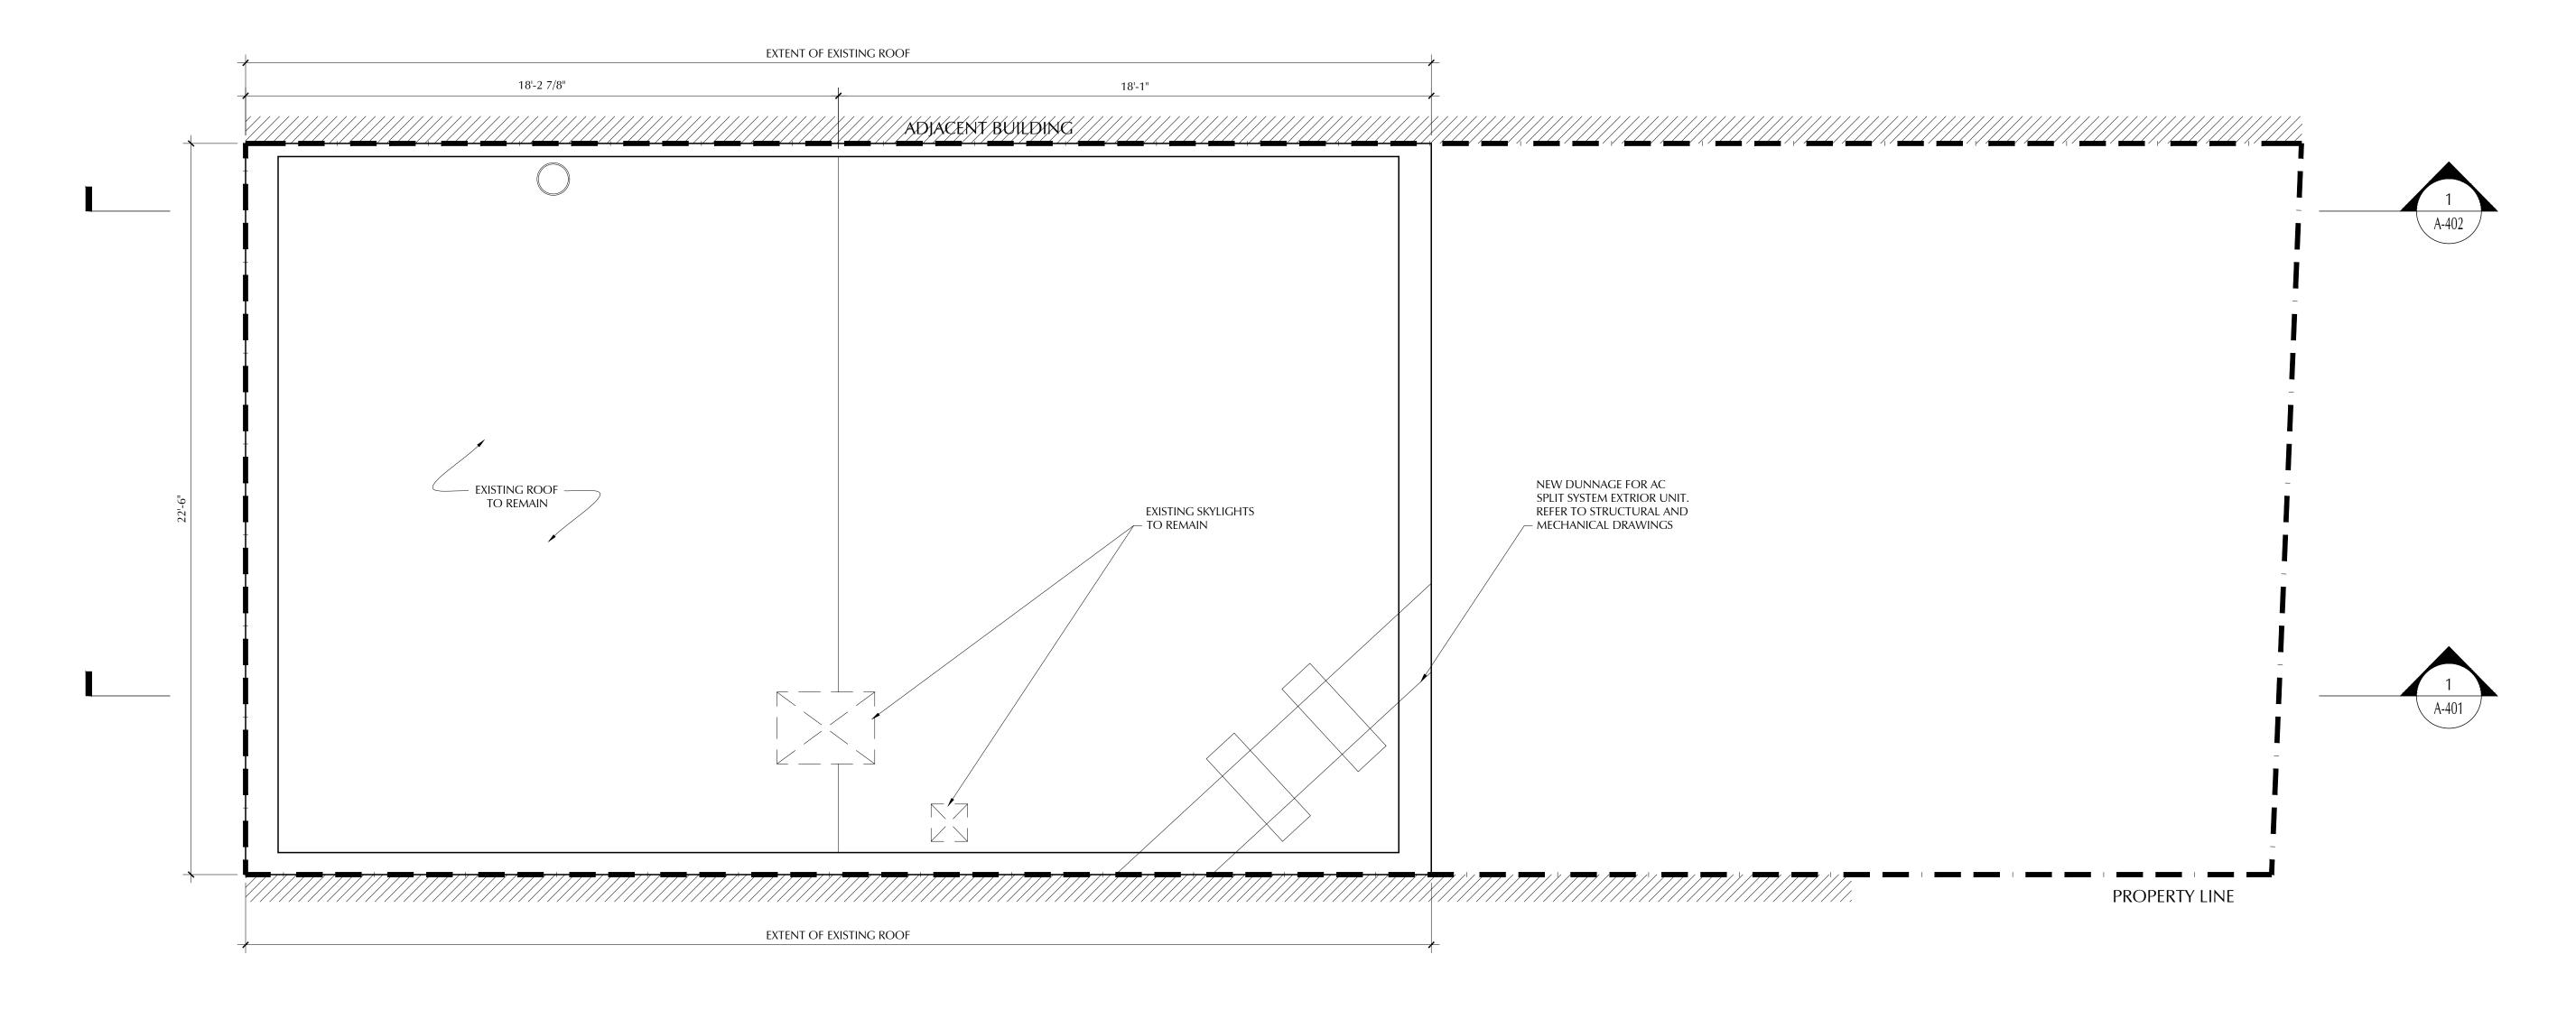

Location: **13 BLEECKER STREET** 

Title:

**SECOND & THIRD FLOOR** CONSTRUCTION PLANS

Date: **03.09.2017** Scale: As Noted Project #: **2013-97** Drawing No.:

ROOF - CONSTRUCTION PLAN

SCALE: 3/8" = 1'-0"

MICHAEL ZENREICH, PC ARCHITECT 149 West 36 th Street, 7th Floor New York, N.Y. 10018 Tel. (212) 242-7440

Location: 13 BLEECKER STREET NEW YORK, NY 10012

Title:

**ROOF** CONSTRUCTION PLAN

Date: 03.09.2017 Scale: As Noted Project #: **2013-97** Drawing No.:

PROPOSED - FRONT ELEVATION

SCALE: 3/8" = 1'-0"

MICHAEL ZENREICH, PC A R C H I T E C T 149 West 36 th Street, 7th Floor New York, N.Y. 10018 Tel. (212) 242-7440