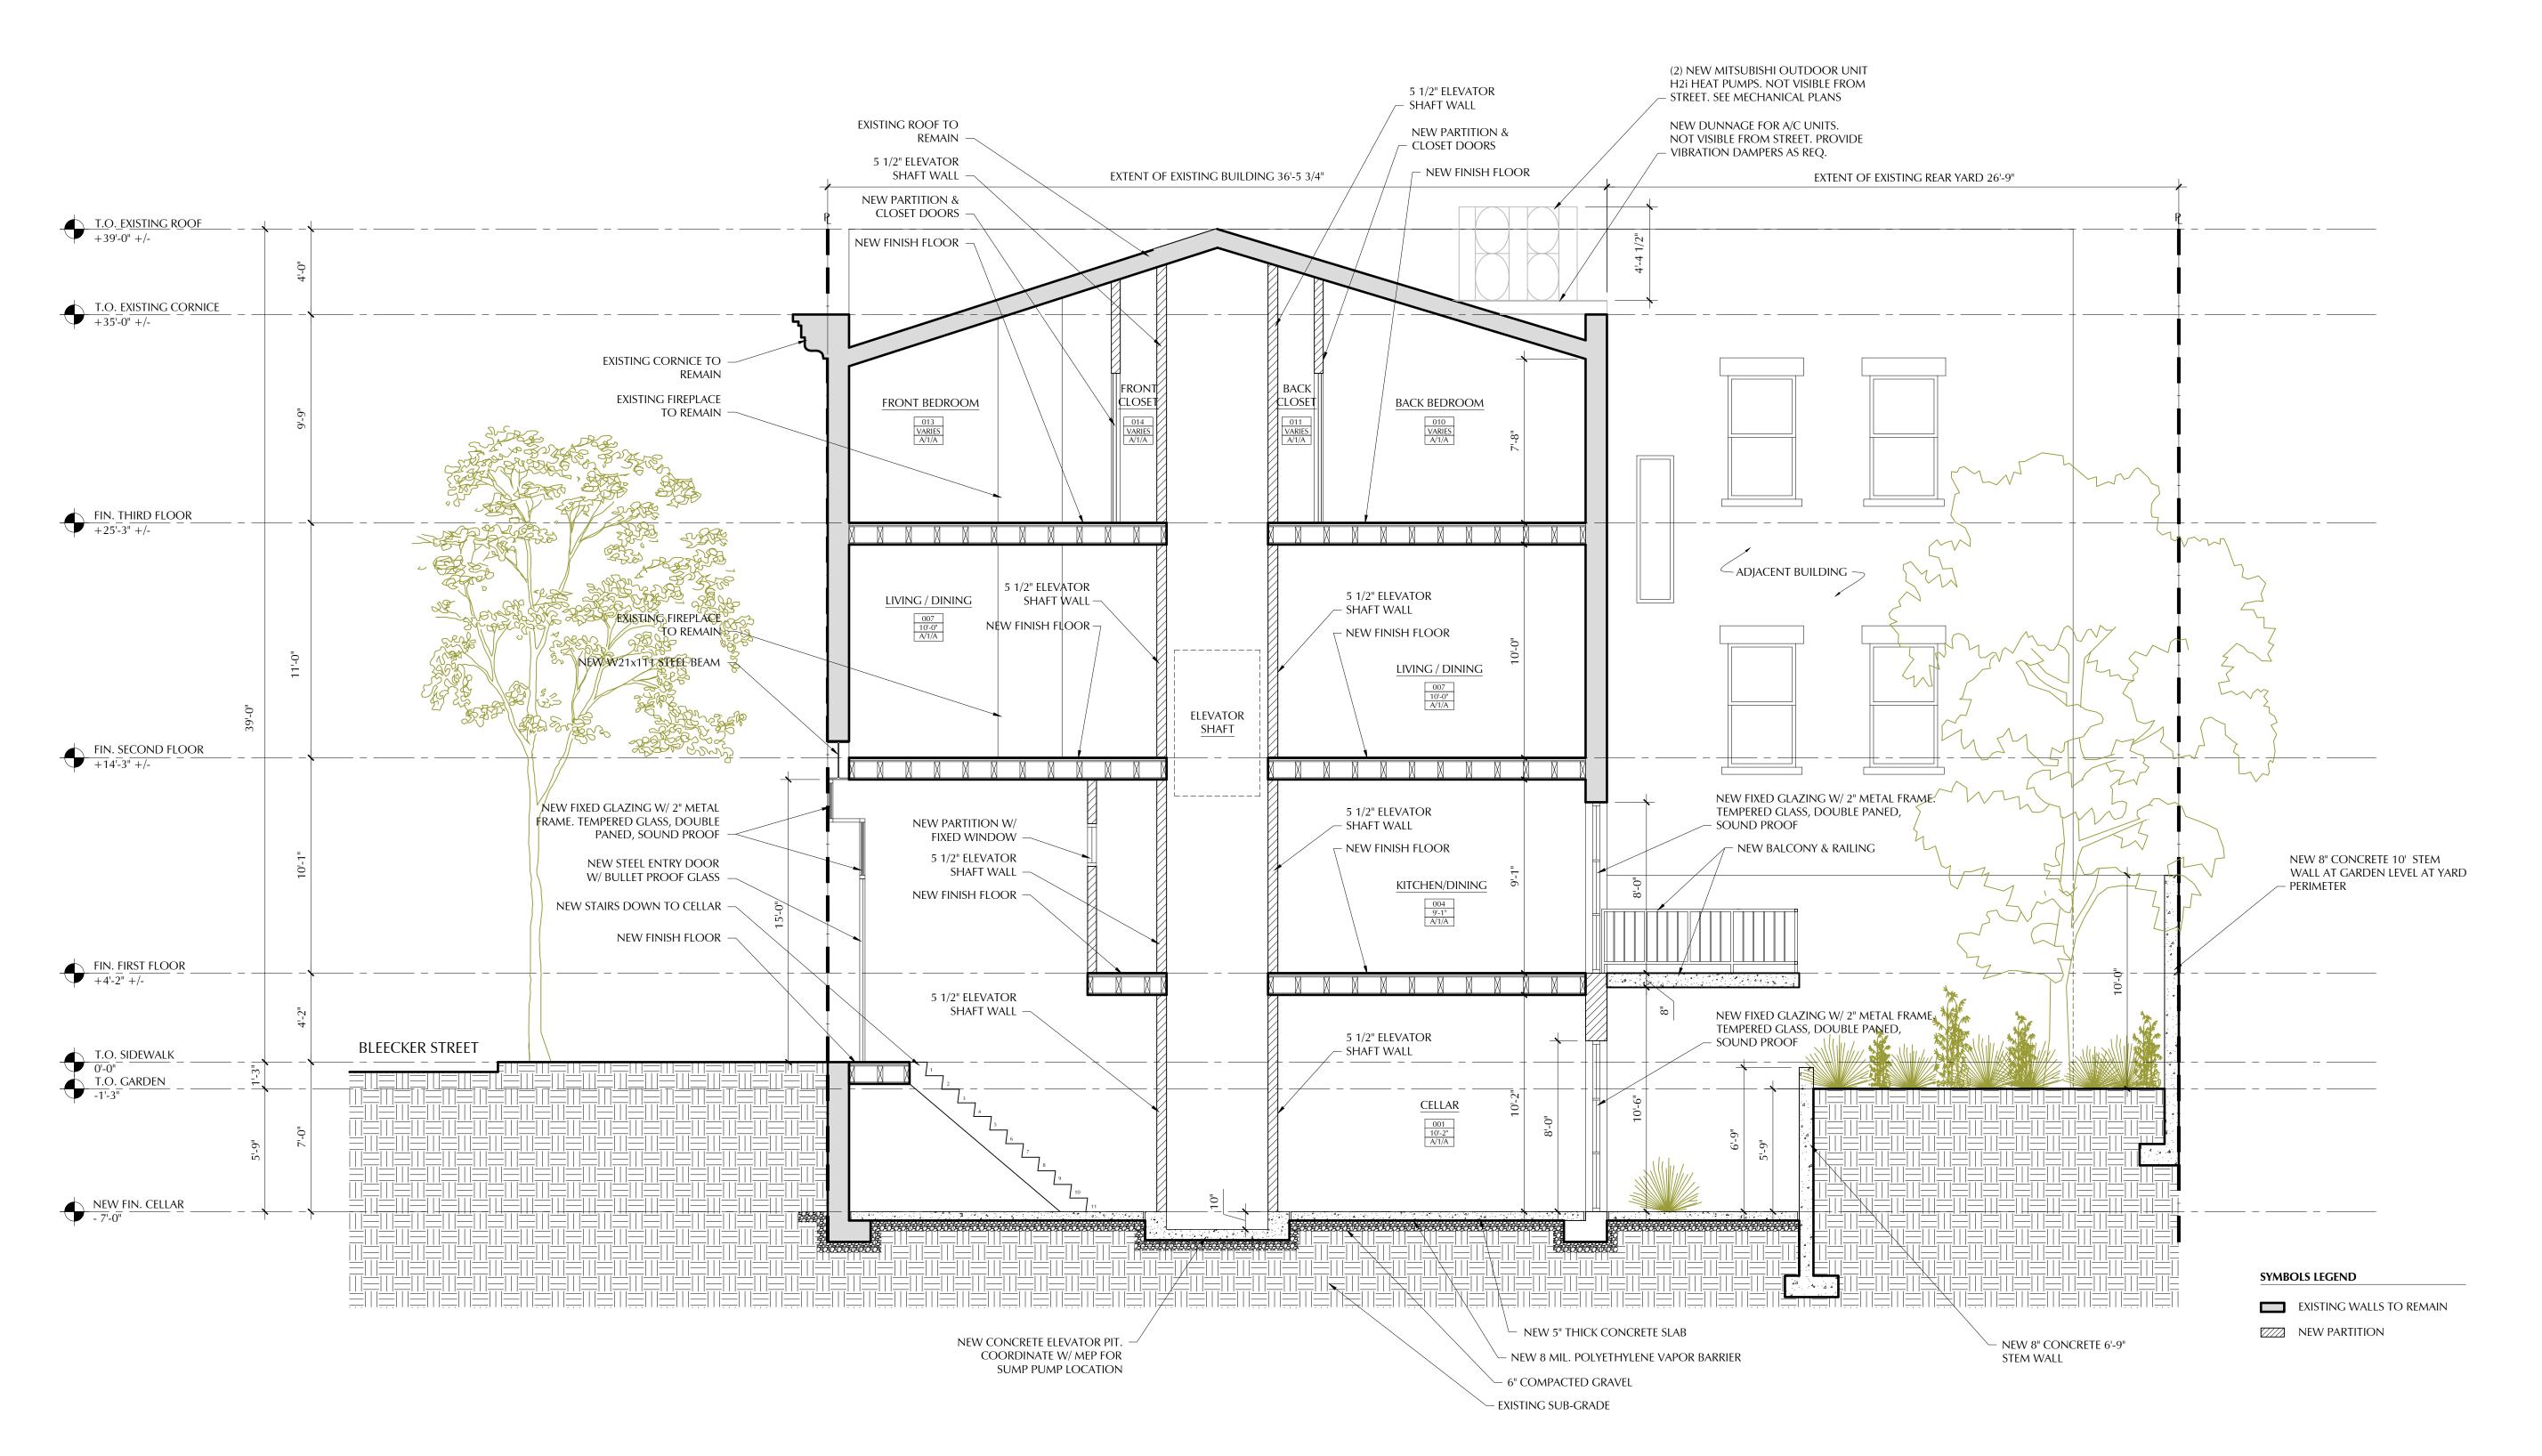

Sea

Location : 13 BLEECKER STREET

NEW YORK, NY 10012

Title:

CONSTRUCTION BUILDING SECTION

Date: **03.09.2017**Scale: **As Noted**Project #: **2013-97** 

Drawing No.: A-401.00

CONSTRUCTION - BUILDING SECTION

SCALE: 1/4" = 1'-0"

MICHAEL ZENREICH, PC A R C H I T E C T 149 West 36 th Street, 7th Floor New York, N.Y. 10018 Tel. (212) 242-7440

ALL RIGHTS RESERVED. ALL DRAWING SPECIFICATIONS AND COPIES THEREOF FURNISHED BY THE ARCHITECT ARE AND SHALL REMAIN HIS PROPERTY. THEY ARE NOT TO BE USED ON THIS OR ANY OTHER PROJECT UNLESS WRITTEN PERMISSION IS GIVEN BY MICHAEL ZENREICH, AIA.