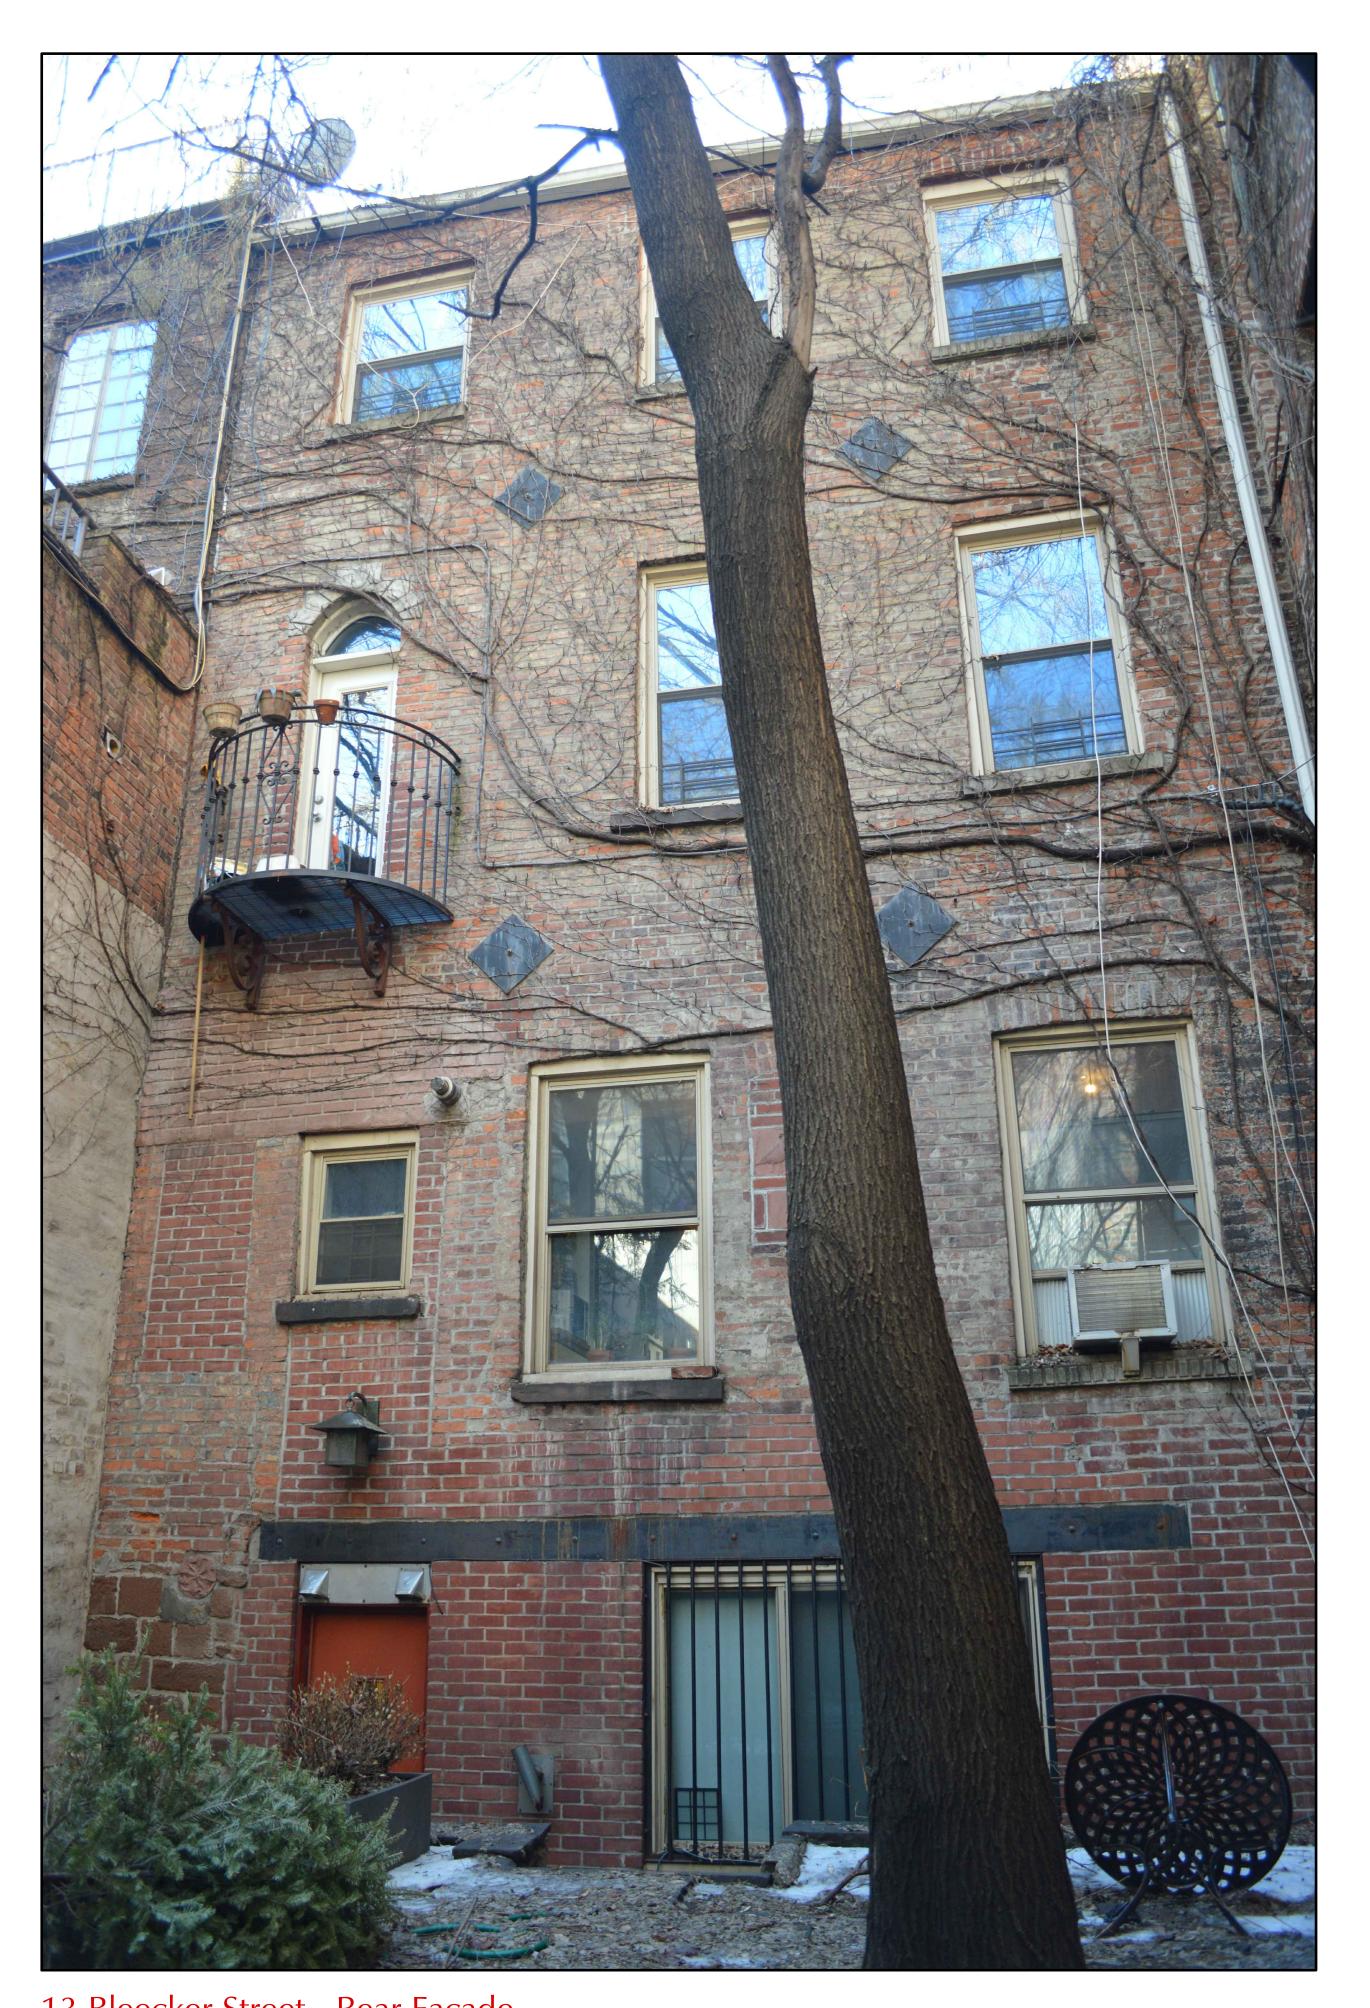

13 Bleecker Street - Roof Photgraph

13 Bleecker Street - Roof Photgraph

13 Bleecker Street - Rear Facade

13 Bleecker Street - Rear Facade

ALL RIGHTS RESERVED. ALL DRAWING SPECIFICATIONS AND COPIES THEREOF FURNISHED BY THE ARCHITECT ARE AND SHALL REMAIN HIS PROPERTY. THEY ARE NOT TO BE USED ON THIS OR ANY OTHER PROJECT UNLESS WRITTEN PERMISSION IS GIVEN BY MICHAEL ZENREICH, AIA.