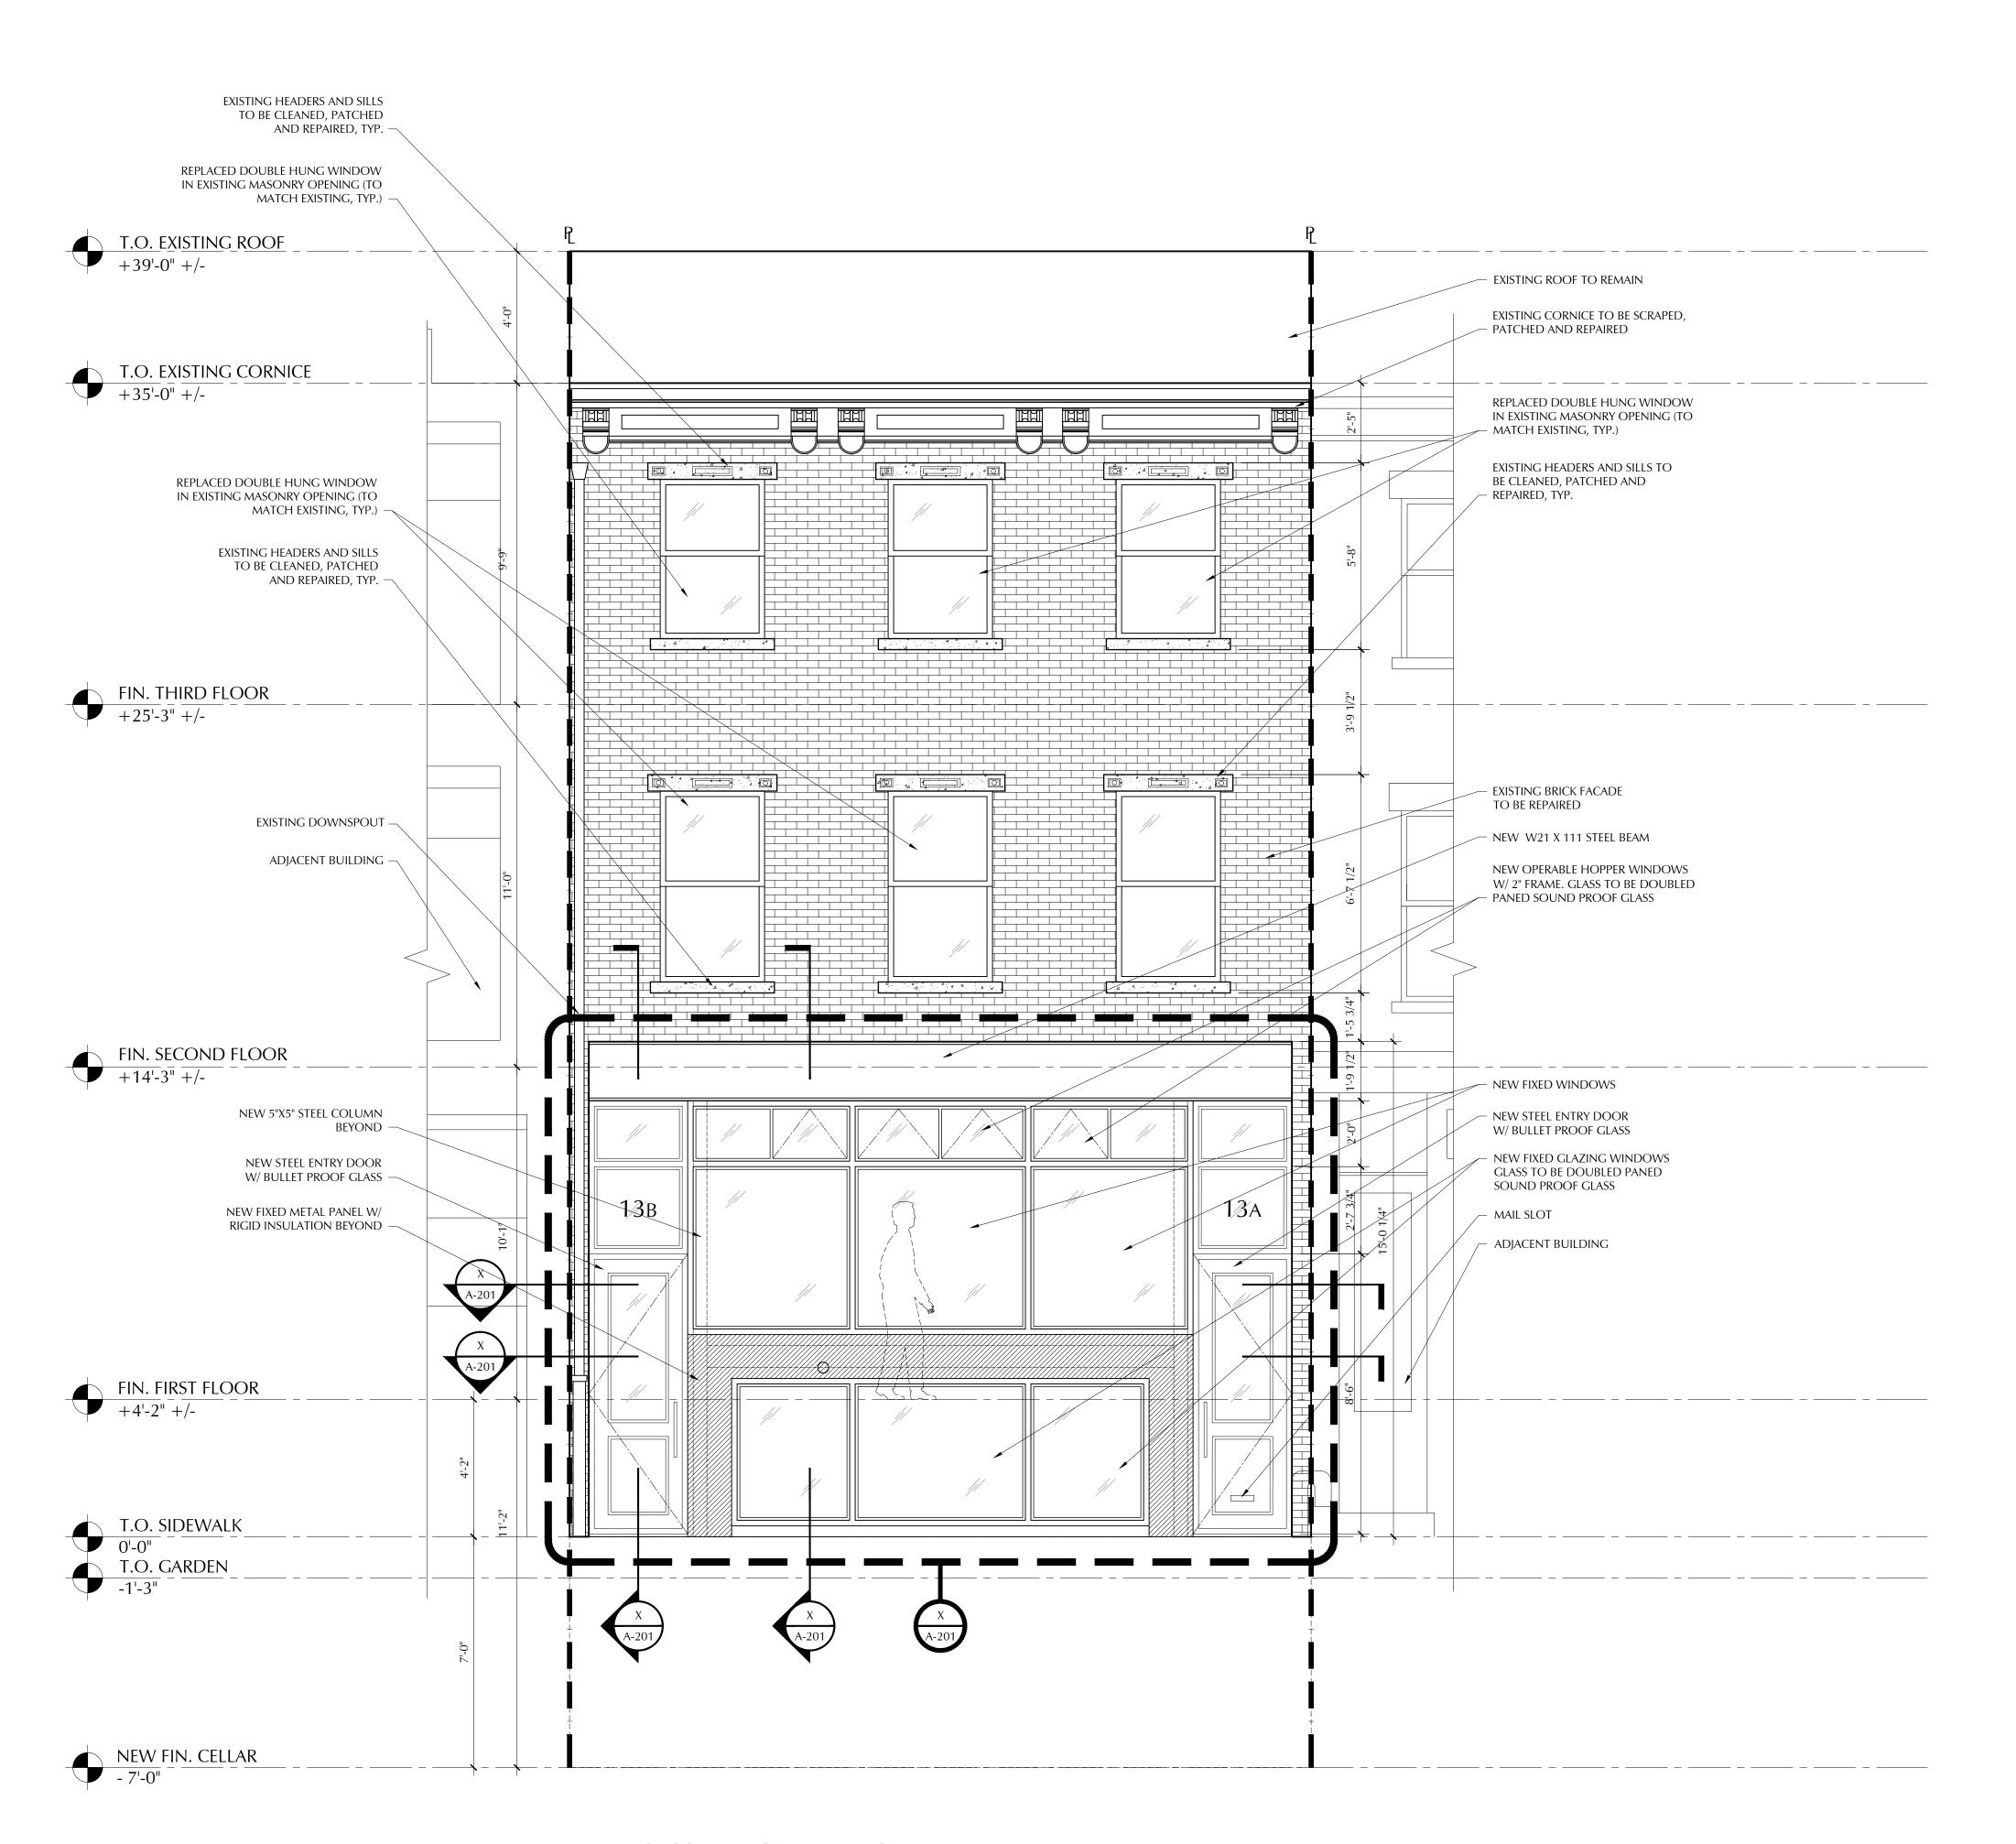

Sea

Location :

13 BLEECKER STREET
NEW YORK, NY 10012

Title:

PROPOSED FRONT ELEVATIONS

Date: 03.09.2017

Scale: As Noted

Project #: 2013-97

Drawing No.:

A-201.00

ALL RIGHTS RESERVED. ALL DRAWING SPECIFICATIONS AND COPIES THEREOF FURNISHED BY THE ARCHITECT ARE AND SHALL REMAIN HIS PROPERTY. THEY ARE NOT TO BE USED ON THIS OR ANY OTHER PROJECT UNLESS WRITTEN PERMISSION IS GIVEN BY MICHAEL ZENREICH, AIA.