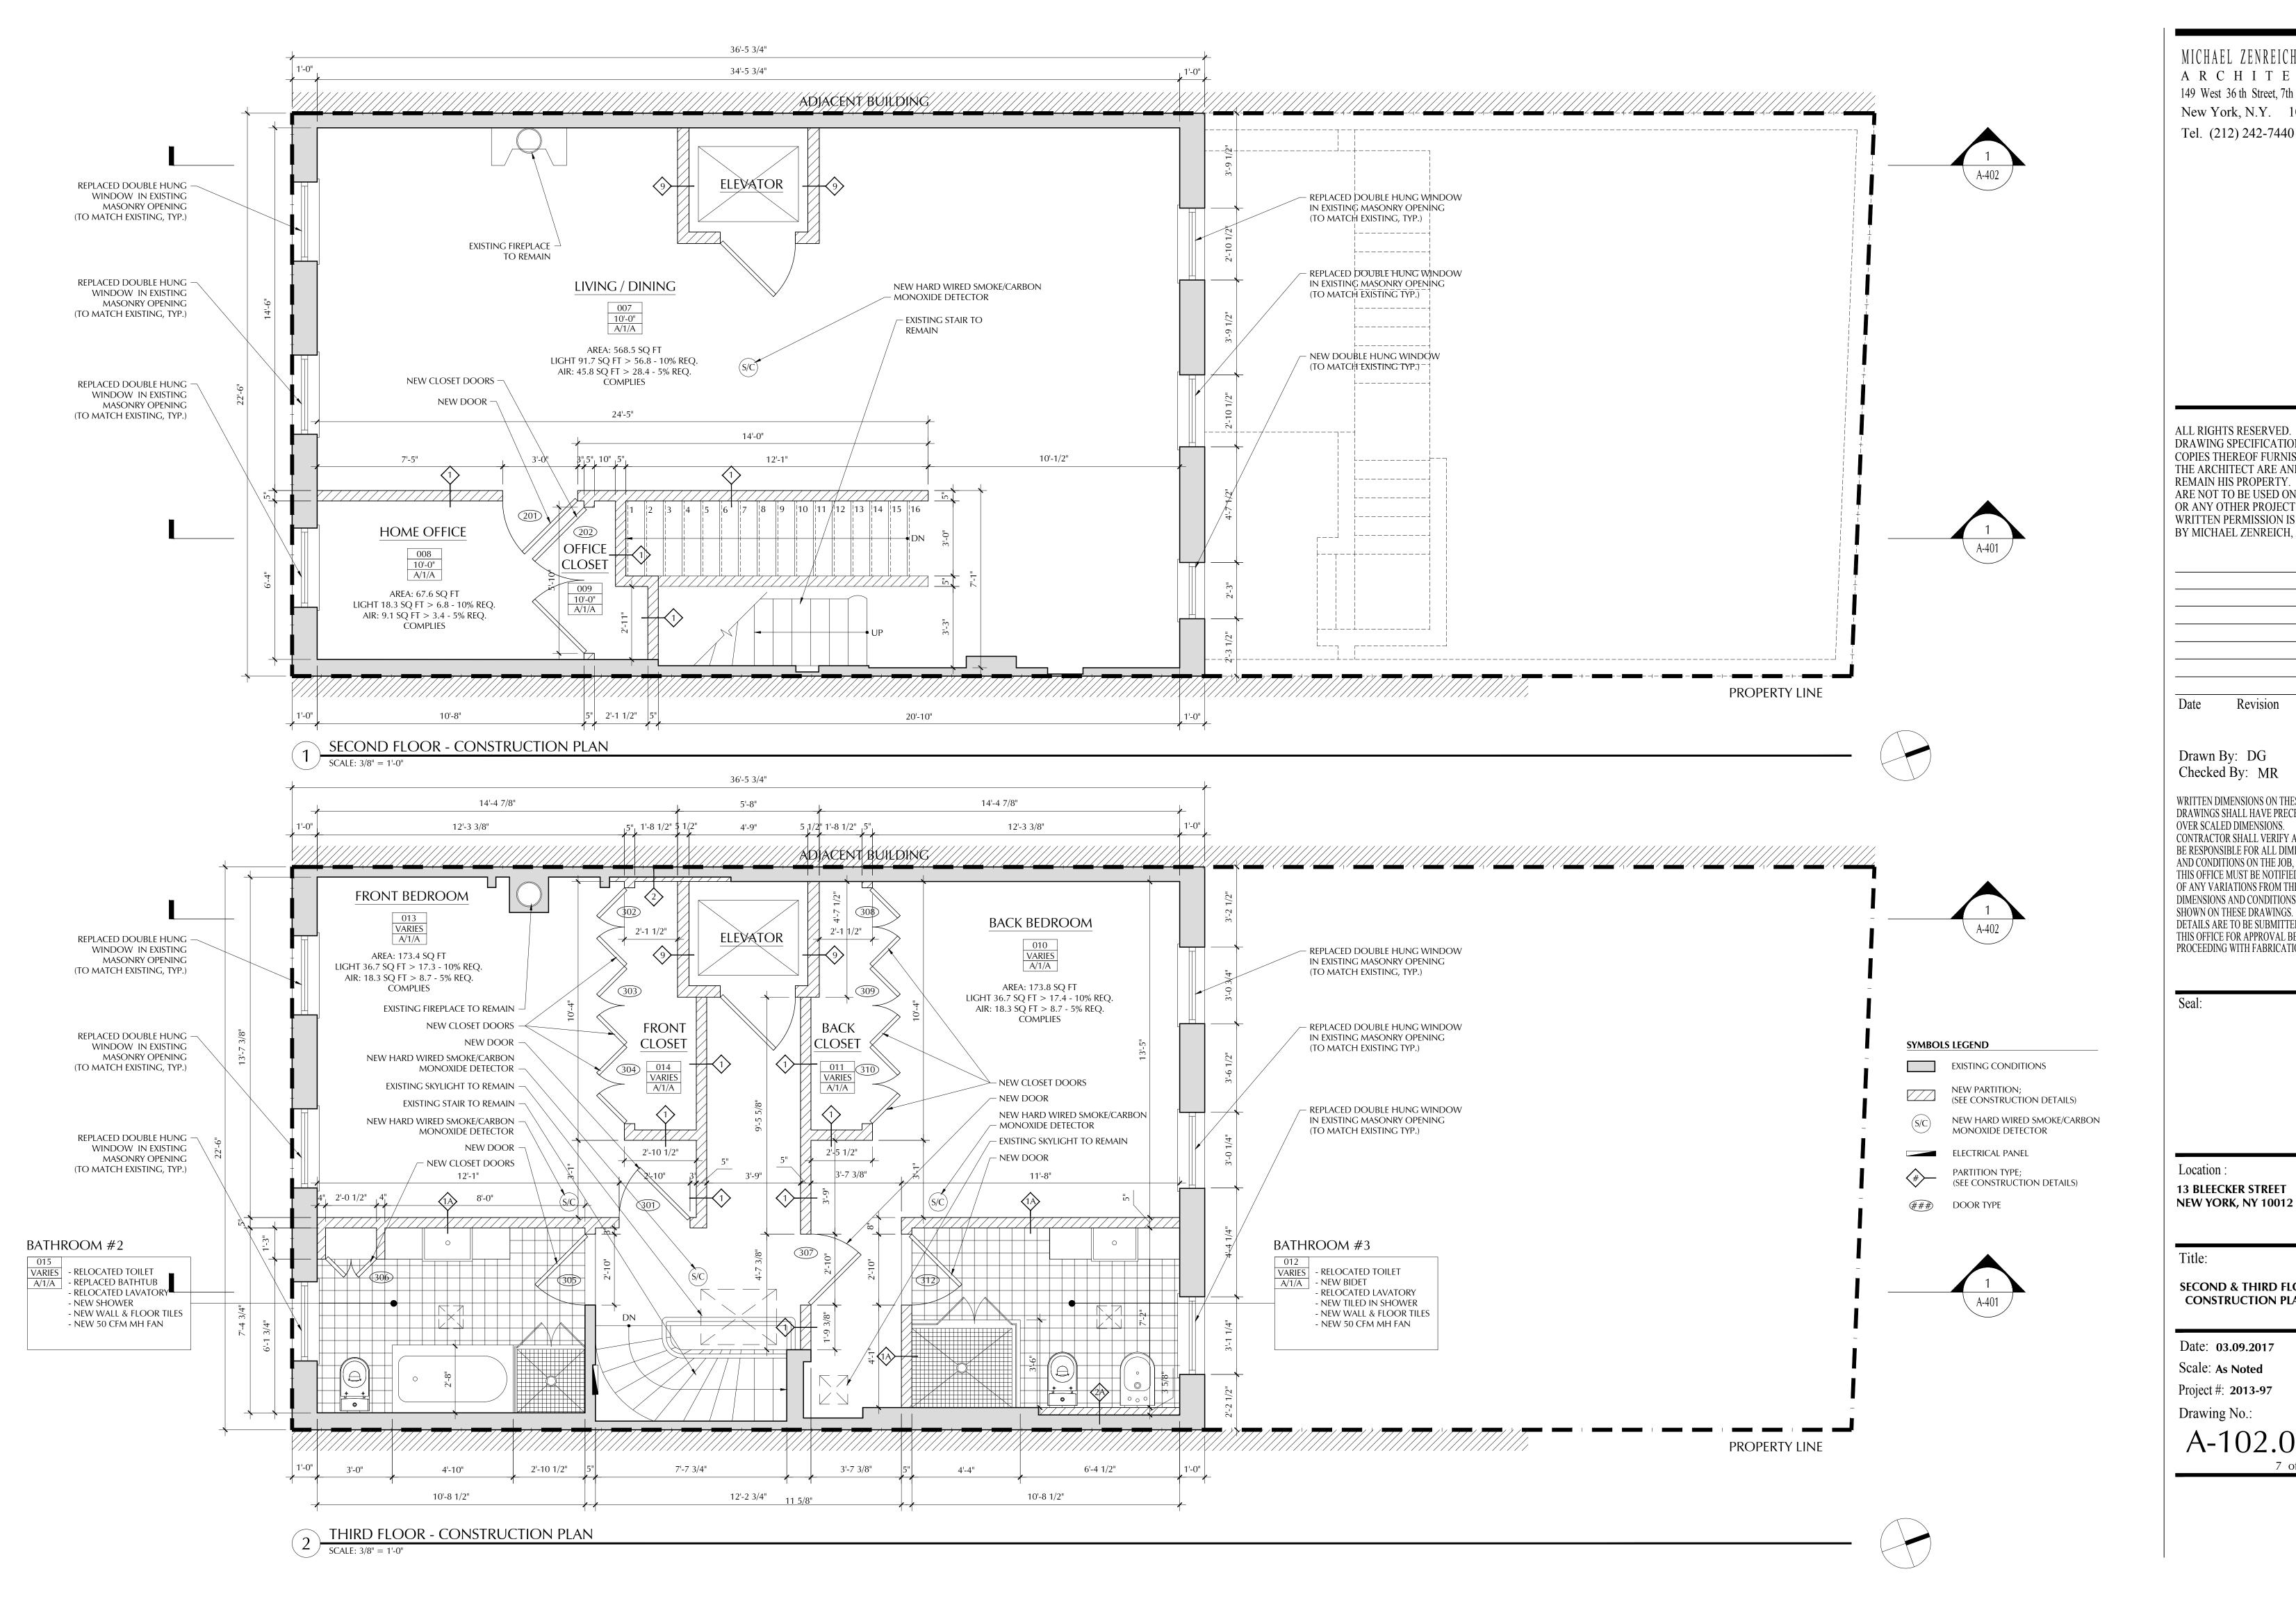

Date Revision

Drawn By: DG Checked By: MR

WRITTEN DIMENSIONS ON THESE DRAWINGS SHALL HAVE PRECEDENCE OVER SCALED DIMENSIONS. CONTRACTOR SHALL VERIFY AND BE RESPONSIBLE FOR ALL DIMENSIONS AND CONDITIONS ON THE JOB, AND THIS OFFICE MUST BE NOTIFIED OF OF ANY VARIATIONS FROM THE DIMENSIONS AND CONDITIONS SHOWN ON THESE DRAWINGS. SHOP DETAILS ARE TO BE SUBMITTED TO THIS OFFICE FOR APPROVAL BEFORE PROCEEDING WITH FABRICATION.

Location: **13 BLEECKER STREET** 

Title:

**SECOND & THIRD FLOOR** CONSTRUCTION PLANS

Date: **03.09.2017** Scale: As Noted Project #: **2013-97** Drawing No.:

ROOF - CONSTRUCTION PLAN

SCALE: 3/8" = 1'-0"

MICHAEL ZENREICH, PC ARCHITECT 149 West 36 th Street, 7th Floor New York, N.Y. 10018 Tel. (212) 242-7440