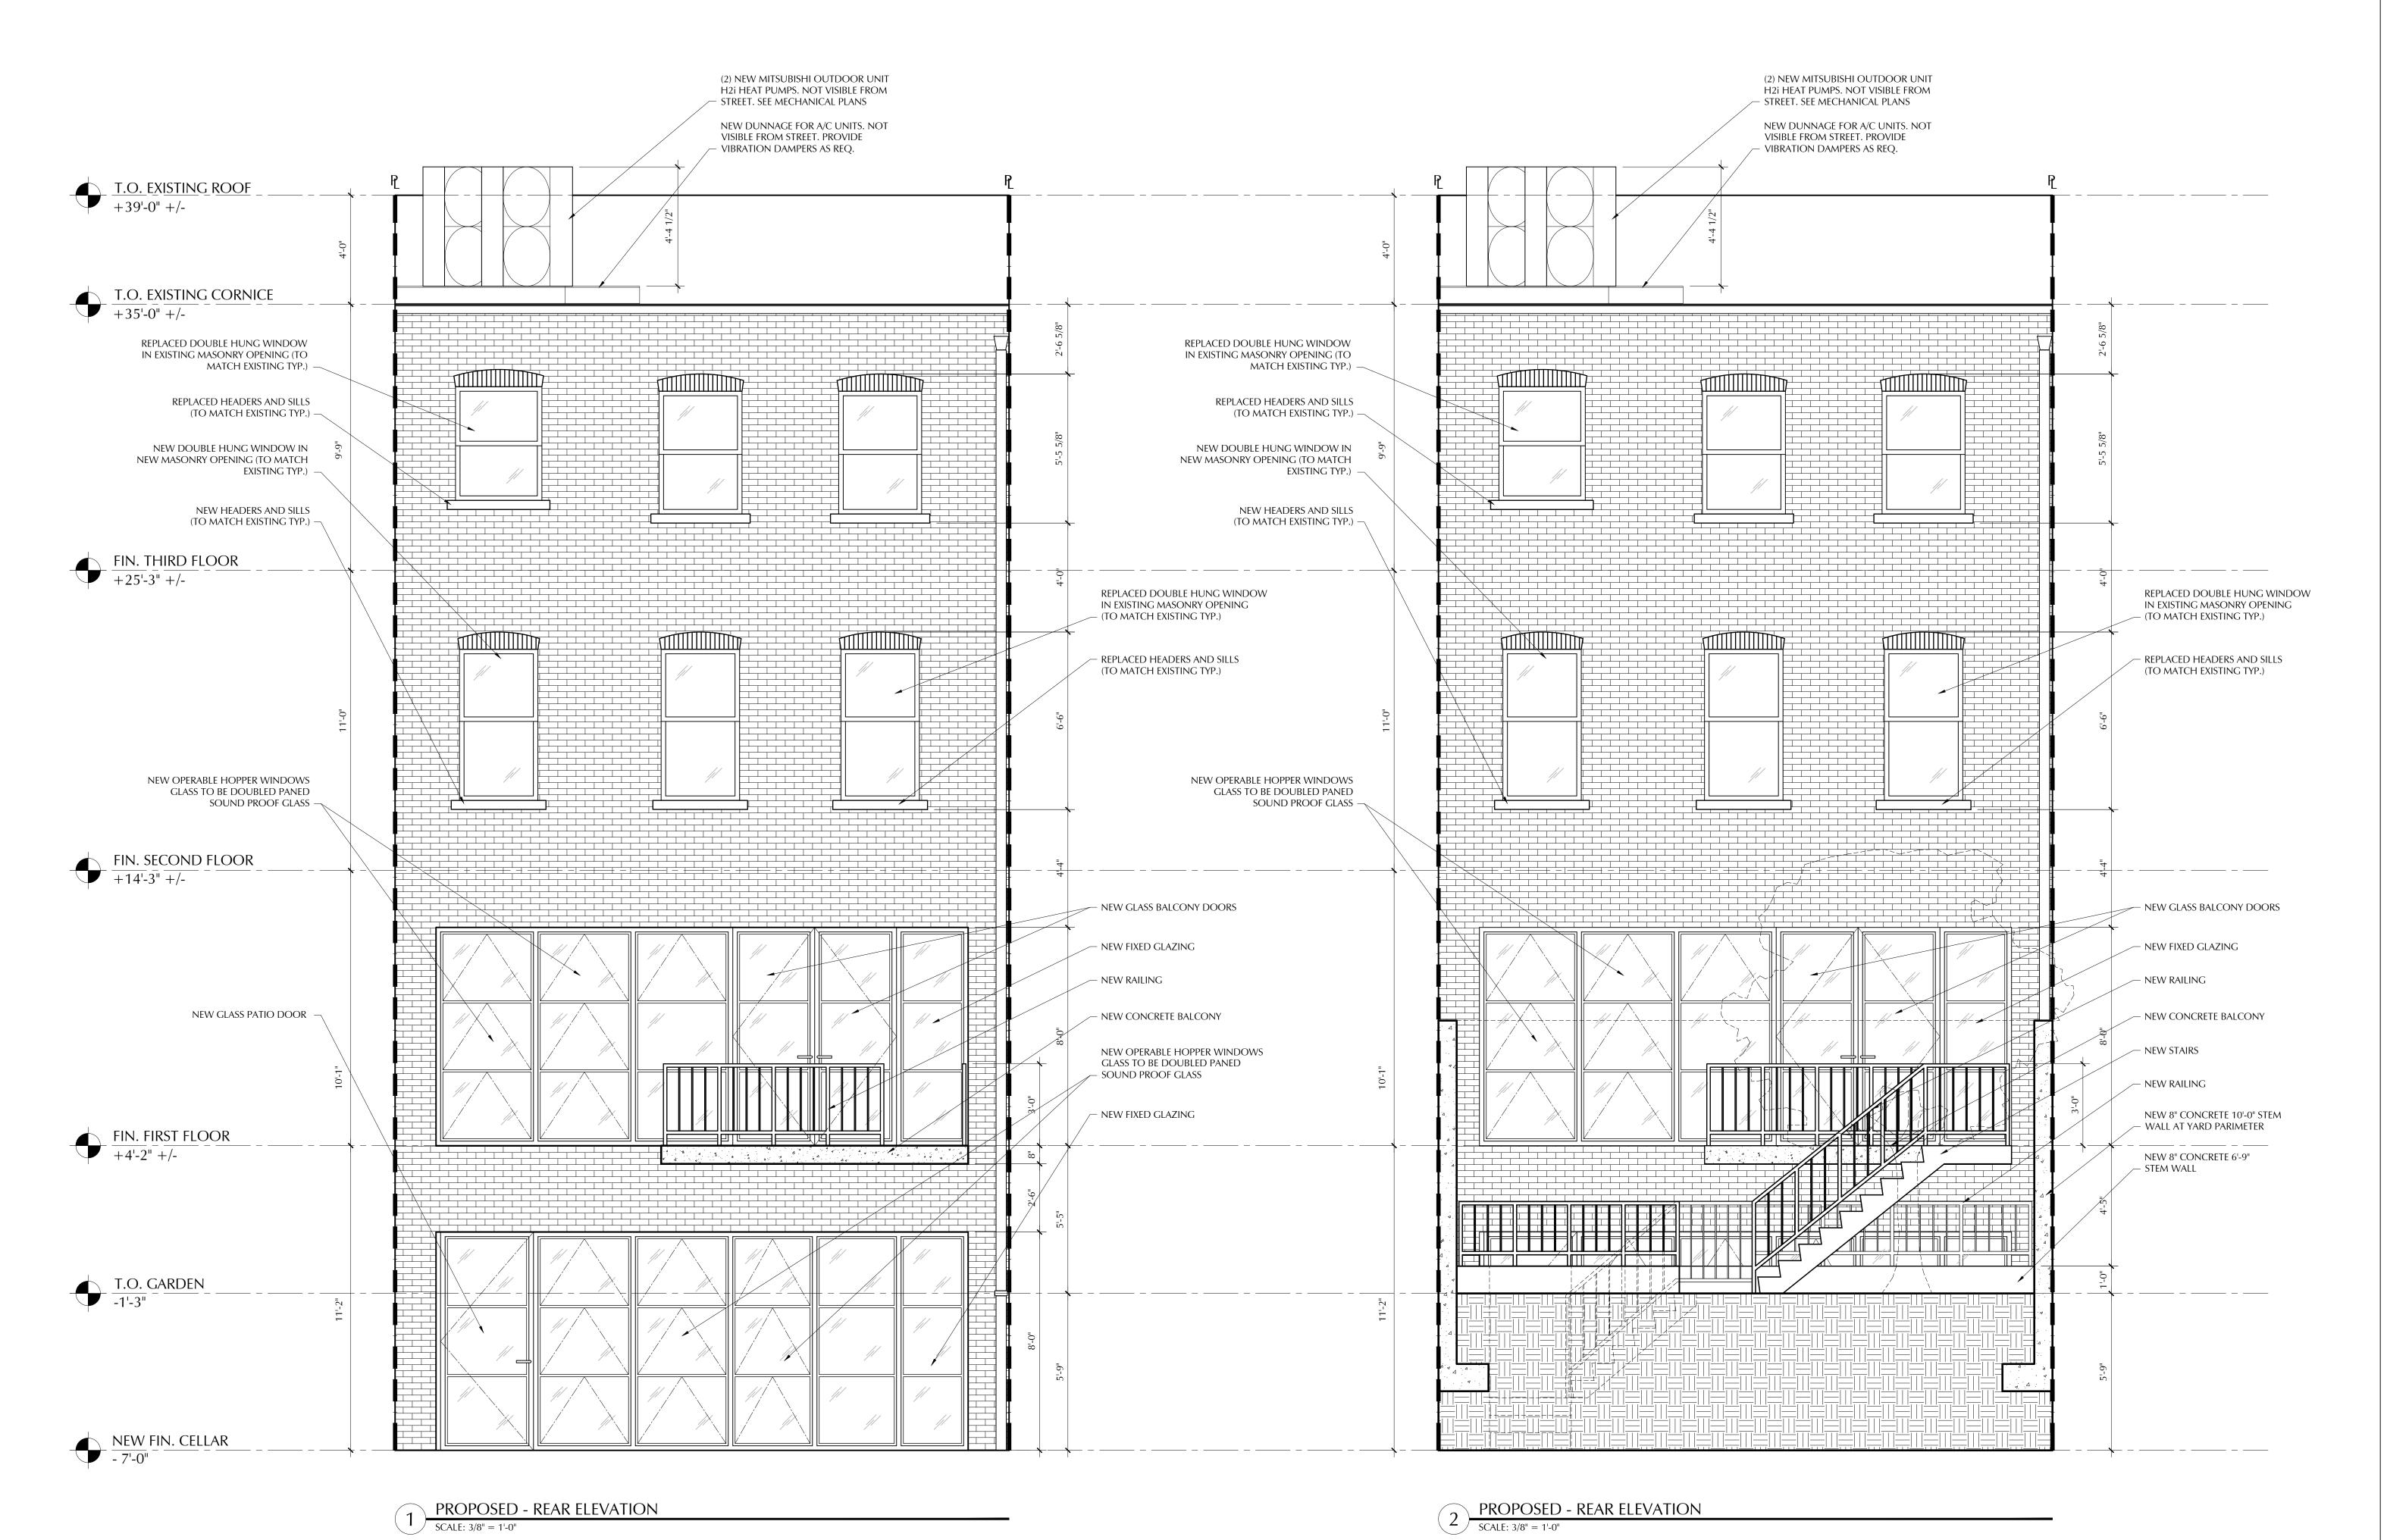

Seal:

Location:

13 BLEECKER STREET
NEW YORK, NY 10012

Title:

PROPOSED REAR ELEVATIONS

Date: 03.09.2017
Scale: As Noted
Project #: 2013-97
Drawing No.:

A-202.00

1 CONSTRUCTION - BUILDING SECTION