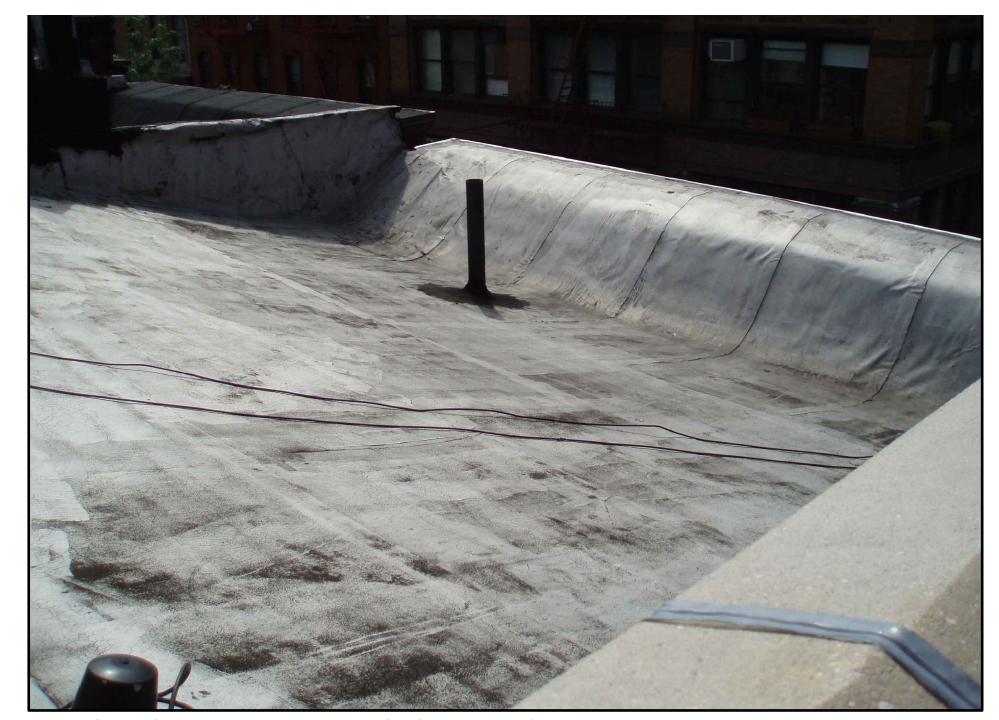

13 Bleecker Street - Roof Photgraph

13 Bleecker Street - Roof Photgraph

13 Bleecker Street - Rear Facade

13 Bleecker Street - Rear Facade

ALL RIGHTS RESERVED. ALL DRAWING SPECIFICATIONS AND COPIES THEREOF FURNISHED BY THE ARCHITECT ARE AND SHALL REMAIN HIS PROPERTY. THEY ARE NOT TO BE USED ON THIS OR ANY OTHER PROJECT UNLESS WRITTEN PERMISSION IS GIVEN BY MICHAEL ZENREICH, AIA.