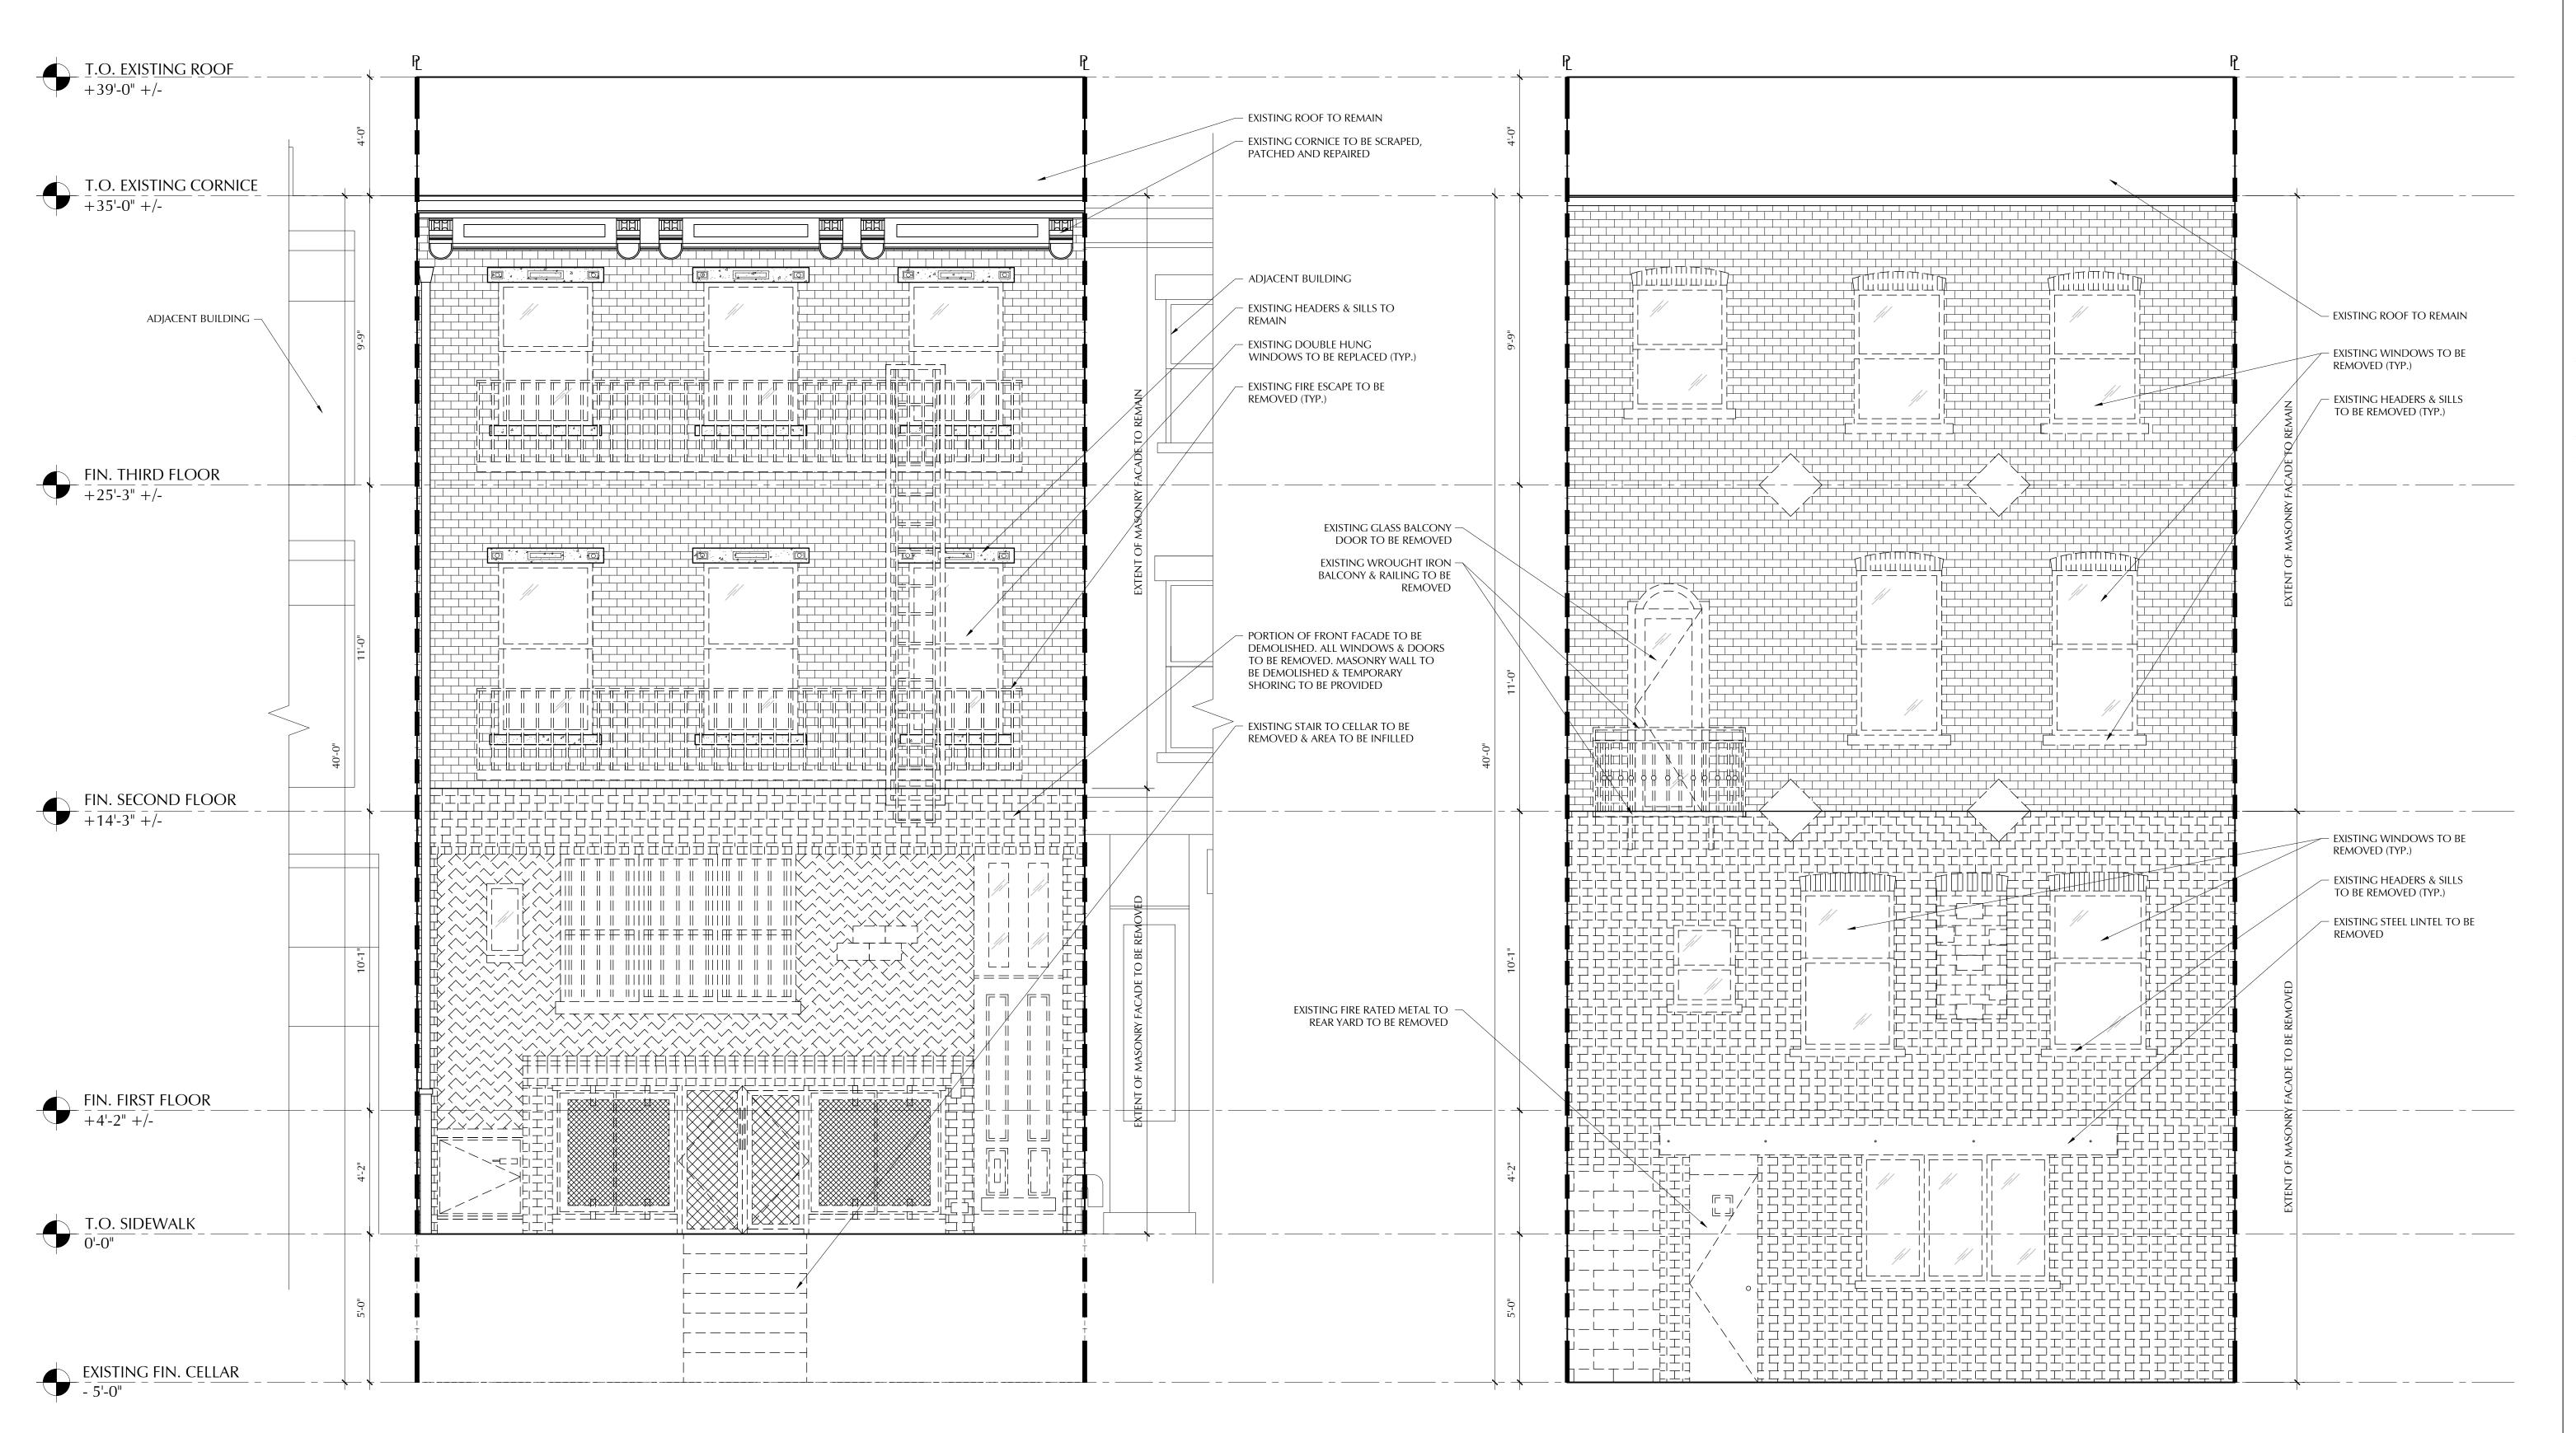

Seal:

Location:

13 BLEECKER STREET
NEW YORK, NY 10012

Title:

DEMOLITION ELEVATIONS

Date: **03.09.2017**Scale: **As Noted**Project #: **2013-97**Drawing No.:

DM-201.00

DEMOLITION - FRONT ELEVATION