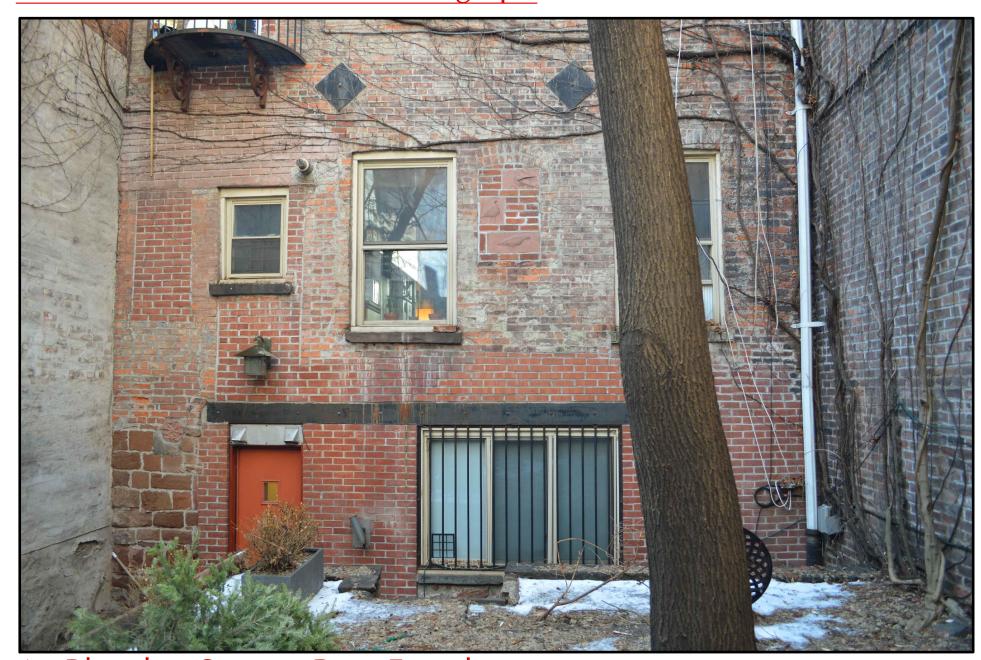

13 Bleecker Street - Roof Photgraph

13 Bleecker Street - Roof Photgraph

13 Bleecker Street - Rear Facade

13 Bleecker Street - Rear Facade

ALL RIGHTS RESERVED. ALL DRAWING SPECIFICATIONS AND COPIES THEREOF FURNISHED BY THE ARCHITECT ARE AND SHALL REMAIN HIS PROPERTY. THEY ARE NOT TO BE USED ON THIS OR ANY OTHER PROJECT UNLESS WRITTEN PERMISSION IS GIVEN BY MICHAEL ZENREICH, AIA.