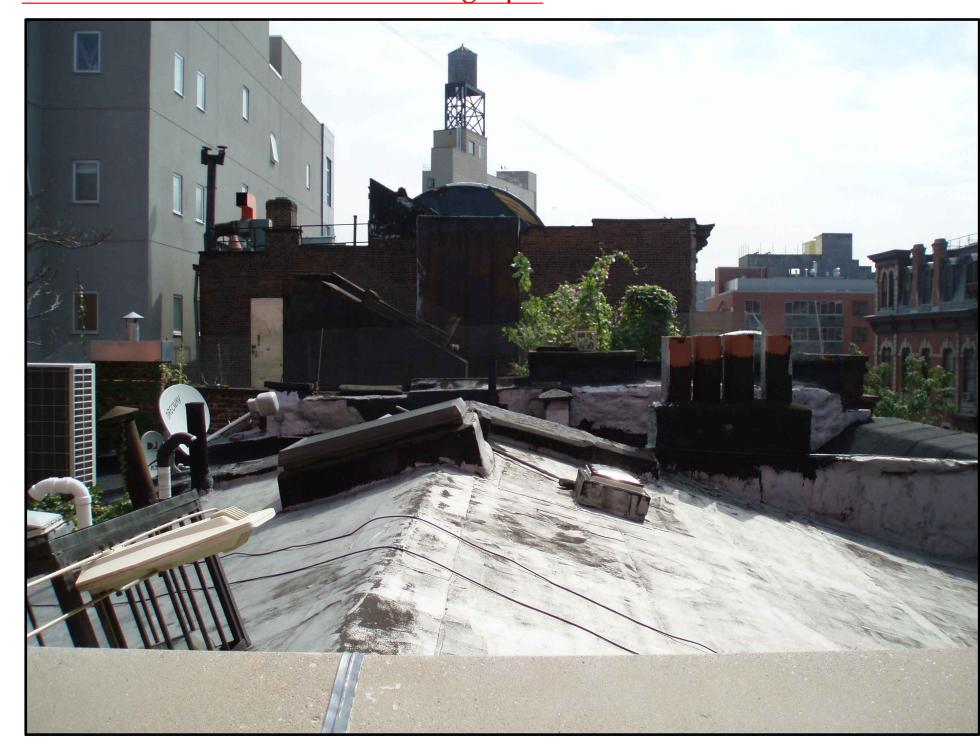

13 Bleecker Street - Roof Photgraph

13 Bleecker Street - Roof Photgraph

13 Bleecker Street - Rear Facade

13 Bleecker Street - Rear Facade

ALL RIGHTS RESERVED. ALL DRAWING SPECIFICATIONS AND COPIES THEREOF FURNISHED BY THE ARCHITECT ARE AND SHALL REMAIN HIS PROPERTY. THEY ARE NOT TO BE USED ON THIS OR ANY OTHER PROJECT UNLESS WRITTEN PERMISSION IS GIVEN BY MICHAEL ZENREICH, AIA.