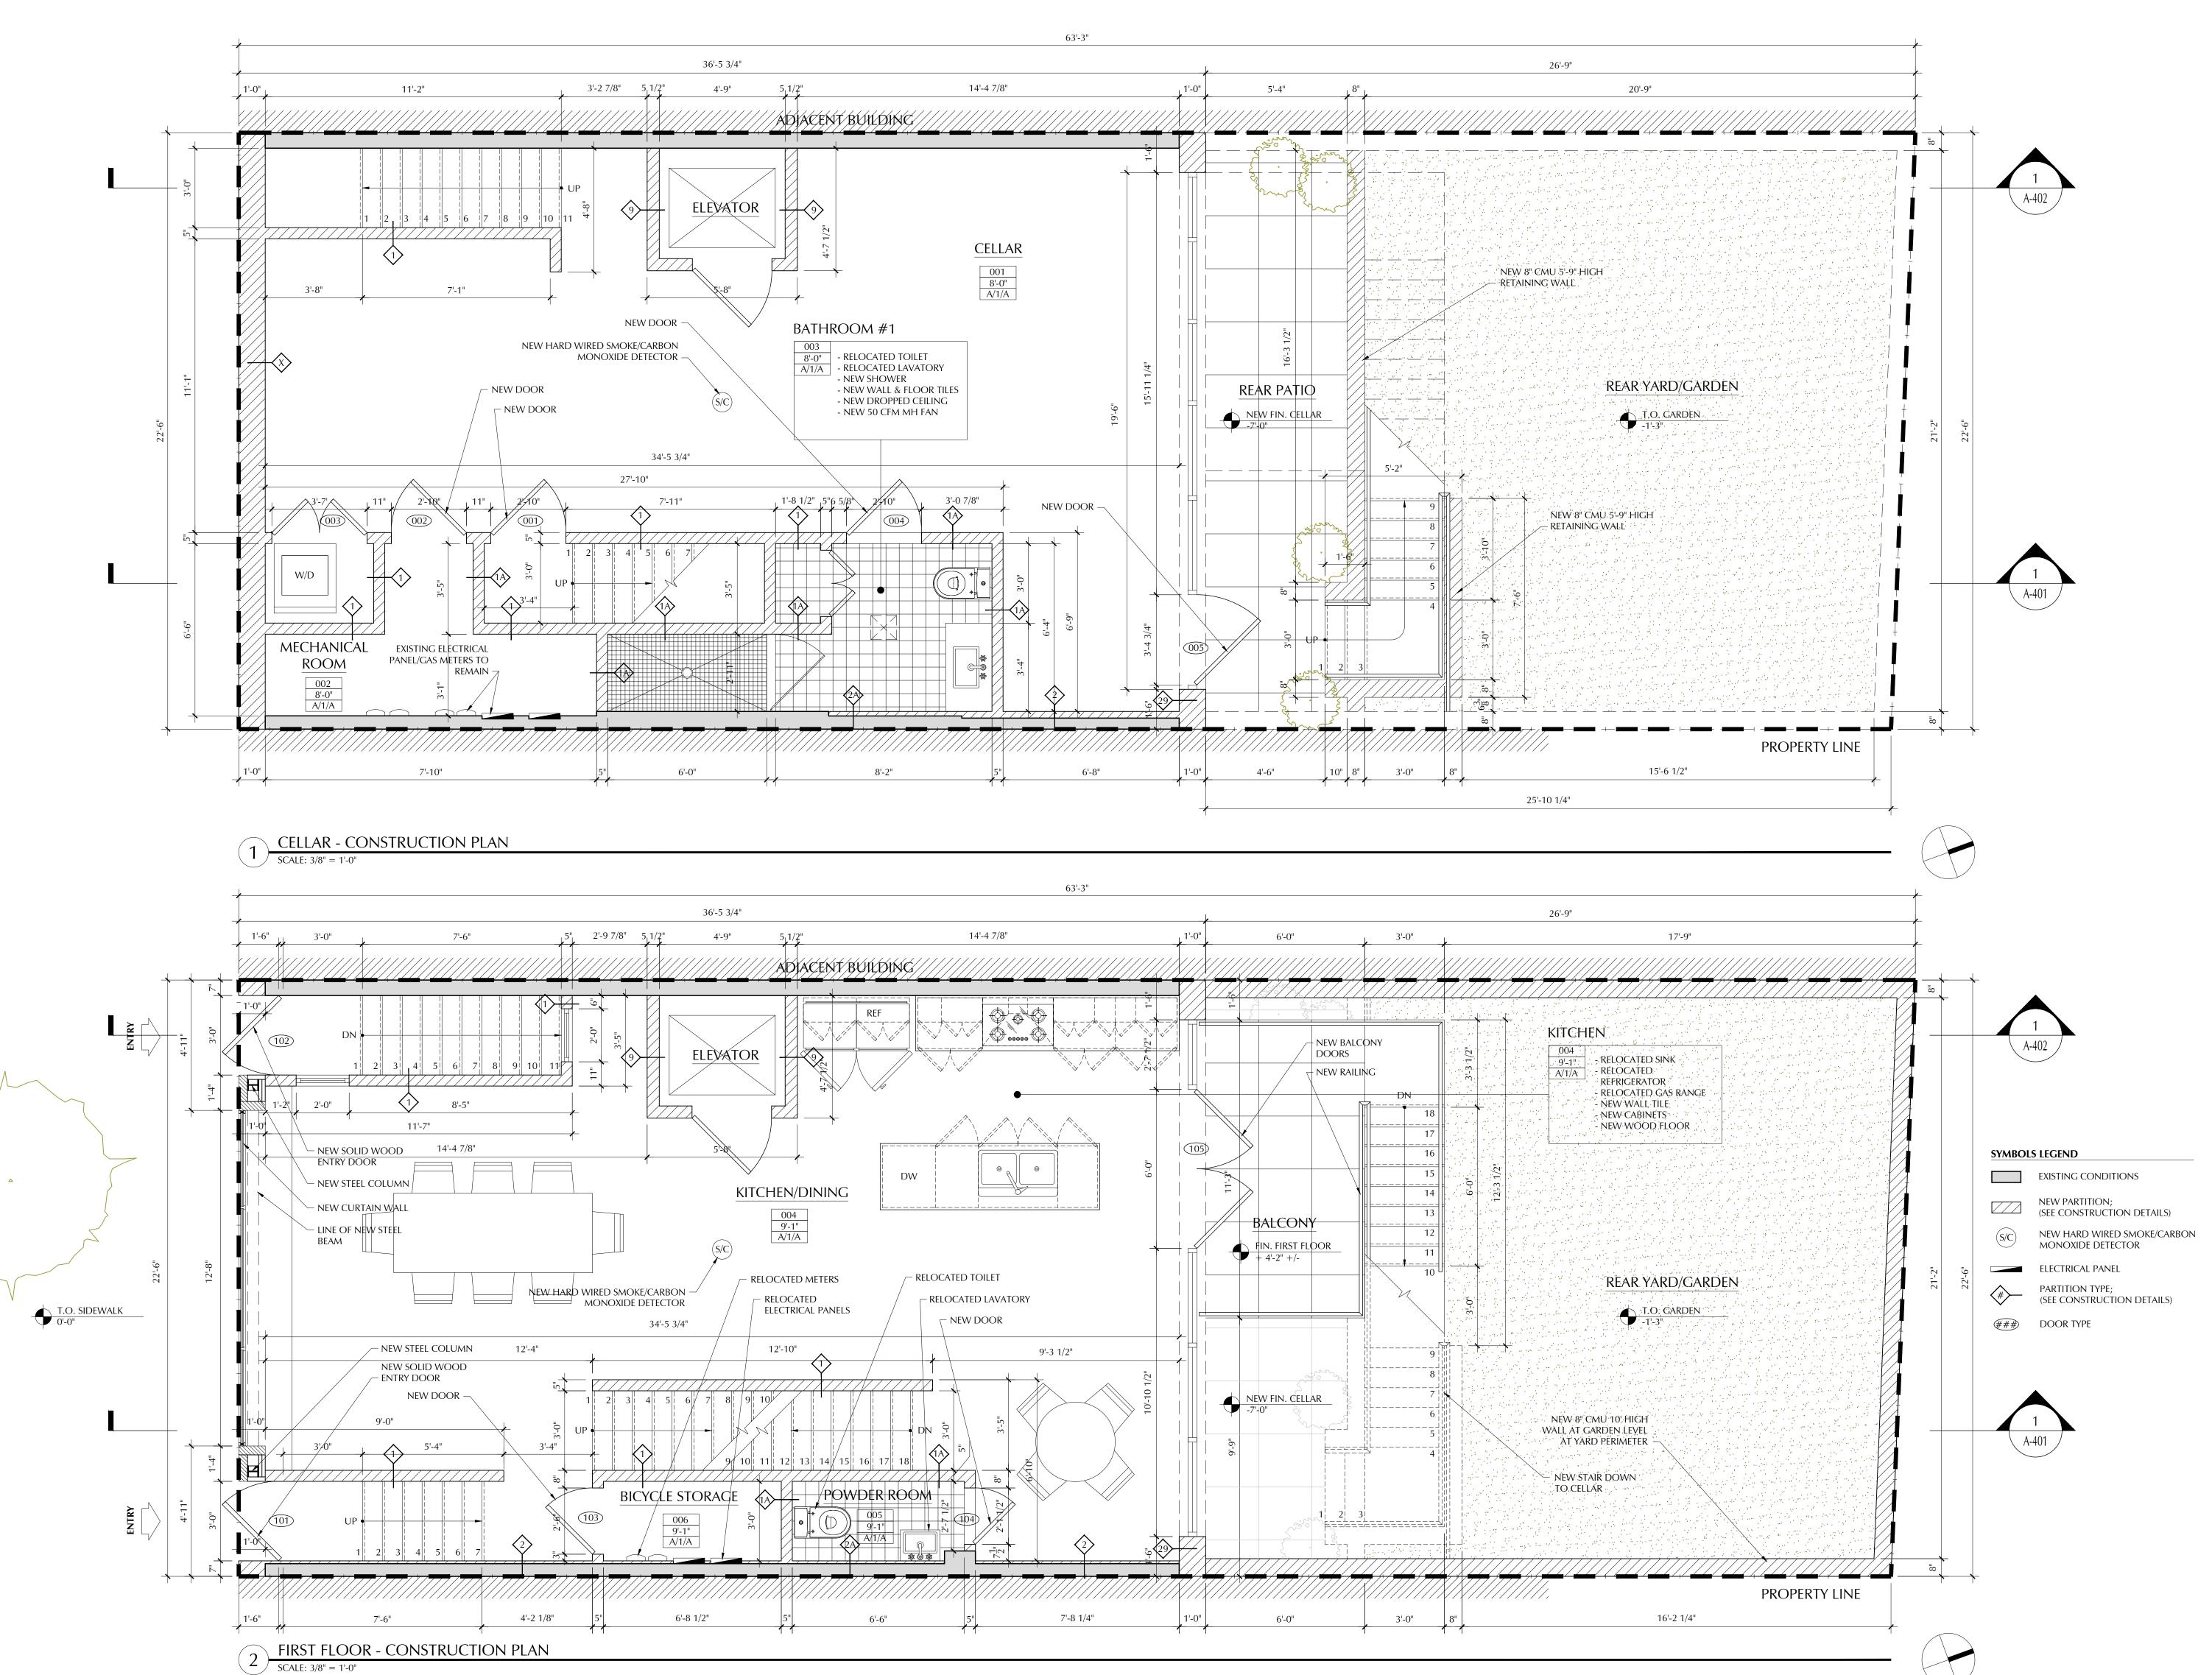

Date Revision

Drawn By: DG Checked By: MR

WRITTEN DIMENSIONS ON THESE
DRAWINGS SHALL HAVE PRECEDENCE
OVER SCALED DIMENSIONS.
CONTRACTOR SHALL VERIFY AND
BE RESPONSIBLE FOR ALL DIMENSIONS
AND CONDITIONS ON THE JOB, AND
THIS OFFICE MUST BE NOTIFIED OF
OF ANY VARIATIONS FROM THE
DIMENSIONS AND CONDITIONS
SHOWN ON THESE DRAWINGS. SHOP
DETAILS ARE TO BE SUBMITTED TO
THIS OFFICE FOR APPROVAL BEFORE
PROCEEDING WITH FABRICATION.

G . . 1

Location : 13 BLEECKER STREET

NEW YORK, NY 10012

Title:

CELLAR & FIRST FLOOR CONSTRUCTION PLANS

Date: **03.09.2017**Scale: **As Noted**Project #: **2013-97** 

Drawing No.:

**\-101.00**6 of 11