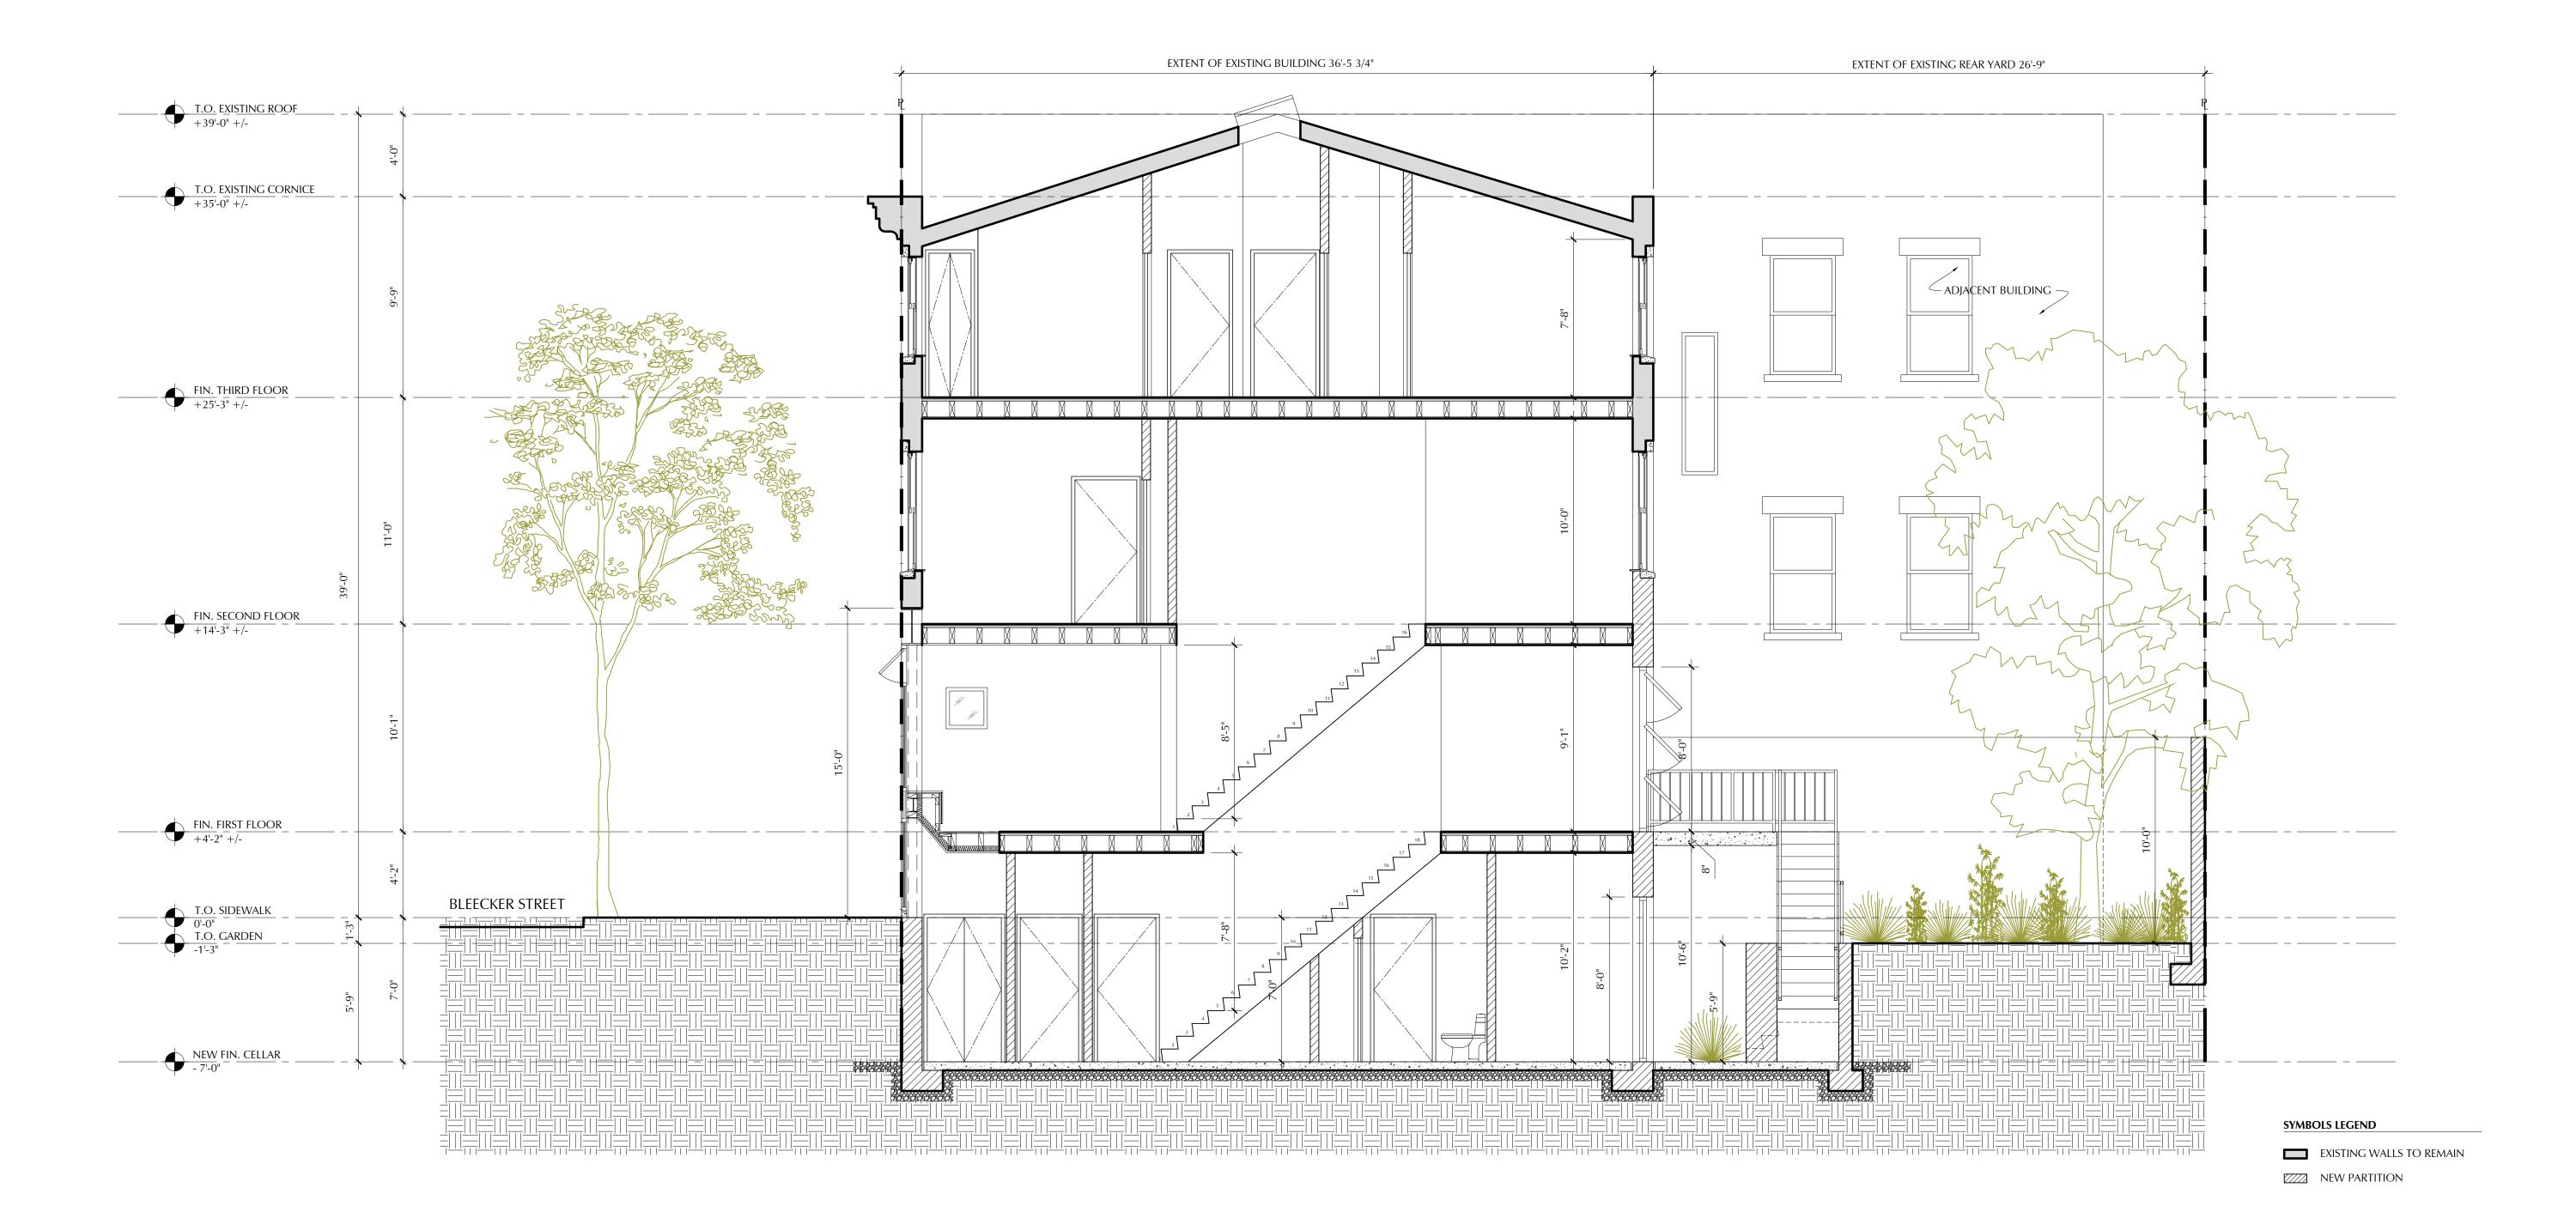

Sea

Location : 13 BLEECKER STREET

NEW YORK, NY 10012

Title:

CONSTRUCTION BUILDING SECTION

Date: **03.09.2017**Scale: **As Noted**Project #: **2013-97** 

Drawing No.: A-401.00

CONSTRUCTION - BUILDING SECTION